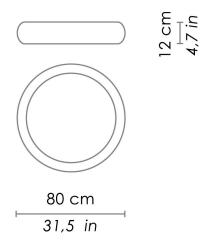

# COLLECTION

**TREVISO** 

WALL

## **TREVISO**

WALL









Wall-ceiling lamps, with diffuser in mouth-blown, satin-finish opal triplex glass; matt white, black or grey painted metal frame; white painted metal frame, with outer finishing in matt white, black or grey painted (customisable on request). The product is suitable for indoor use only.

Available on request: LED 2700K – 4000K

| CODE      | COLOR         |  |
|-----------|---------------|--|
| LL120403B | White         |  |
| LL120403G | White - grey  |  |
| LL120403N | White - black |  |

#### **DIMENSIONS AND HOLES**

Dimensions Ø 80 -12 cm / Ø 31,5 - 4,7 in

#### ILLUMINOTECHNICAL SPECIFICATIONS

SourceE27TypeBulb E27Total Watt5 x 52 HS

Lamp life minimum 2 years guaranteed

#### ILLUMINOTECHNICAL SPECIFICATIONS

Driver not included Voltage 220-240 V Frequency 50/60 Hz

### PHYSICAL S