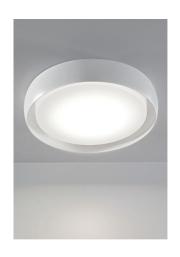

## **TREVISO**

WALL

Wall-ceiling lamps, with diffuser in mouth-blown, satin-finish opal triplex glass; matt white, black or grey painted metal frame; white painted metal frame, with outer finishing in matt white, black or grey painted (customisable on request). The product is suitable for indoor use only.