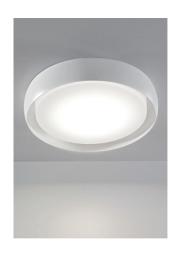

## **TREVISO**

WALL

Wall-ceiling lamps, with diffuser in mouth-blown, satin-finish opal triplex glass; matt white, black or grey painted metal frame; white painted metal frame, with outer finishing in matt white, black or grey painted (customisable on request). The product is suitable for indoor use only.