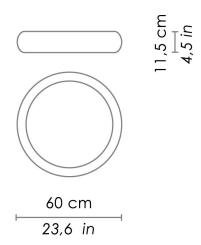

# COLLECTION

**TREVISO** 

WALL

## **TREVISO**

WALL









Wall-ceiling lamps, with diffuser in mouth-blown, satin-finish opal triplex glass; matt white, black or grey painted metal frame; white painted metal frame, with outer finishing in matt white, black or grey painted (customisable on request). The product is suitable for indoor use only.

Available on request: LED 2700K – 4000K

| CODE      | COLOR         |  |
|-----------|---------------|--|
| LL120303B | White         |  |
| LL120303G | White - grey  |  |
| LL120303N | White - black |  |

#### **DIMENSIONS AND HOLES**

Dimensions Ø 60 - 11,5 cm / Ø 23,6 - 4,5 in

#### ILLUMINOTECHNICAL SPECIFICATIONS

Source E27
Type Bulb E27
Total Watt 3 x 42 HS

Lamp life minimum 2 years guaranteed

#### ILLUMINOTECHNICAL SPECIFICATIONS

Driver not included Voltage 220-240 V Frequency 50/60 Hz

### PH