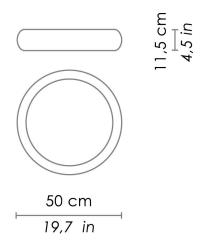

# COLLECTION

**TREVISO** 

WALL

## **TREVISO**

WALL









Wall-ceiling lamps, with diffuser in mouth-blown, satin-finish opal triplex glass; matt white, black or grey painted metal frame; white painted metal frame, with outer finishing in matt white, black or grey painted (customisable on request). The product is suitable for indoor use only.

Available on request: LED 2700K – 4000K

| CODE      | COLOR         |  |
|-----------|---------------|--|
| LL120203B | White         |  |
| LL120203G | White - grey  |  |
| LL120203N | White - black |  |

#### **DIMENSIONS AND HOLES**

Dimensions Ø 50 - 11,5 cm / Ø 19,6 - 4,5 in

#### ILLUMINOTECHNICAL SPECIFICATIONS

Source E27
Type Bulb E27
Total Watt 2 x 42 HS

Lamp life minimum 2 years guaranteed

#### ILLUMINOTECHNICAL SPECIFICATIONS

Driver not included Voltage 220-240 V Frequency 50/60 Hz

### PH