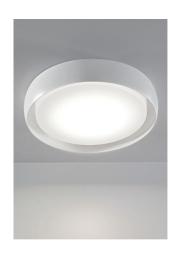

## **TREVISO**

WALL

Wall-ceiling lamps, with diffuser in mouth-blown, satin-finish opal triplex glass; matt white, black or grey painted metal frame; white painted metal frame, with outer finishing in matt white, black or grey painted (customisable on request). The product is suitable for indoor use only.