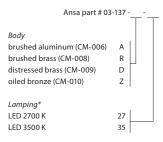

MATERIAL & FINISH OPTIONS

AC Input Voltage Range: 120-277 V 120 V input: TRIAC, ELV & 0-10 V dimmable 240 & 277 V input: only 0-10 V dimmable

Includes frosted polymer (CM-024)

J-box centered behind fixture \*Available in 3000K, 4000K and other color temperatures upon request