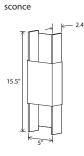

Nick Sheridan Designer Ansa

Dimensions: 15.5" x 5" x 2.4" Materials: metal, polymer Product weight: 3 lbs Light source: integrated LED Light output: 1130 Lumens (source) Light color\*: 2700 K or 3500 K Color accuracy: 90+ CRI Power usage: 13 W Dimmable (see driver below) Specifications subject to change