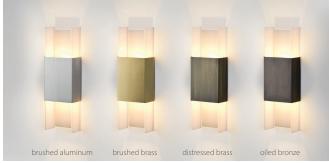

MATERIAL & FINISH OPTIONS

AC Input Voltage Range: 120-277 V 120 V input: TRIAC, ELV & 0-10 V dimmable 240 & 277 V input: only 0-10 V dimmable

Includes frosted polymer (CM-024)

J-box centered behind fixture \*Available in 3000K, 4000K and other color temperatures upon request