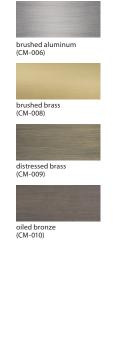

MATERIAL & FINISH OPTIONS

AC Input Voltage Range: 120-277 V 120 V input: TRIAC, ELV & 0-10 V dimmable 240 & 277 V input: only 0-10 V dimmable

Includes frosted polymer (CM-024)

J-box centered behind fixture \*Available in 3000K, 4000K and other color temperatures upon request