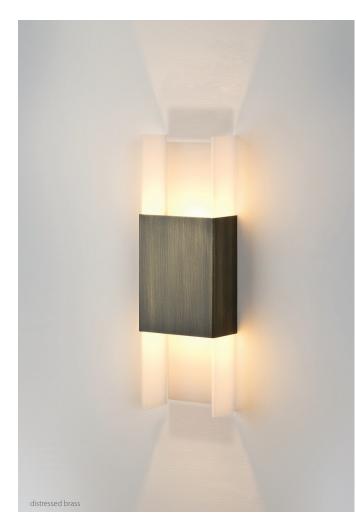

The Ansa is a simple form that has been detailed and executed without compromise. The robust metal collar broadly trains the light while the light diffusing blades closely attenuate the wash pattern on the wall, yielding a simple and sophisticated feel.

Nick Sheridan Designer Ansa

Dimensions: 15.5" x 5" x 2.4" Materials: metal, polymer Product weight: 3 lbs Light source: integrated LED Light output: 1130 Lumens (source) Light color\*: 2700 K or 3500 K Color accuracy: 90+ CRI Power usage: 13 W Dimmable (see driver below) Specifications subject to change