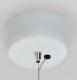

I wanted to create a simple geometric sculpture that lets the light inside just sneak out around the floating walnut planes: letting the natural wood fall in and out of the light. It is this play with contrast and light and shadow that makes the Abeo such a dynamic piece.

## Abeo pendant

Dimensions: 15" Ø, 11.5"
Materials: solid wood, polymer
Product weight: 7 lb
Light source: integrated LED
Light output: 1250 Lumens (source)
Light color\*: 2700 K or 3500 K
Color accuracy: 90+ CRI
Power usage: 13 W
Dimmable (see driver below)