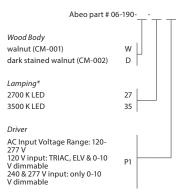

## Abeo pendant

Dimensions: 15" Ø, 11.5"
Materials: solid wood, polymer
Product weight: 7 lb
Light source: integrated LED
Light output: 1250 Lumens (source)
Light color\*: 2700 K or 3500 K
Color accuracy: 90+ CRI
Power usage: 13 W
Dimmable (see driver below)

## MATERIAL & FINISH OPTIONS

Includes

frosted polymer (CM-024)

\*Available in 3000K, 4000K and other color temperatures upon request

Extended-profile round canopy

walnut (CM-001)

dark stained walnut (CM-002)