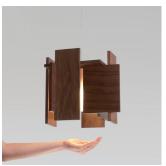

I wanted to create a simple geometric sculpture that lets the light inside just sneak out around the floating walnut planes: letting the natural wood fall in and out of the light. It is this play with contrast and light and shadow that makes the Abeo such a dynamic piece.

## Abeo pendant

Dimensions: 15" Ø, 11.5"
Materials: solid wood, polymer
Product weight: 7 lb
Light source: integrated LED
Light output: 1250 Lumens (source)
Light color\*: 2700 K or 3500 K
Color accuracy: 90+ CRI
Power usage: 13 W
Dimmable (see driver below)