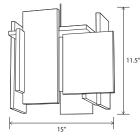

## Abeo pendant

Dimensions: 15" Ø, 11.5"
Materials: solid wood, polymer
Product weight: 7 lb
Light source: integrated LED
Light output: 1250 Lumens (source)
Light color\*: 2700 K or 3500 K
Color accuracy: 90+ CRI
Power usage: 13 W
Dimmable (see driver below)