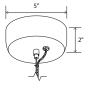

White (CM-060) extended-profile round canopy with white braided cord and steel cable included Canopy dimensions: 5.5"Ø, 2"

Canopy required to house LED driver

(3.3" x 1.6" x 1.0")

See website for more canopy information 72" drop length, field adjustable