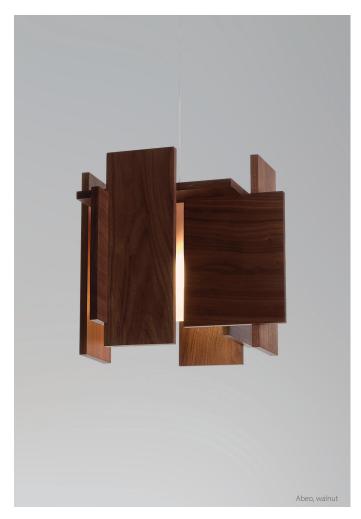

I wanted to create a simple geometric sculpture that lets the light inside just sneak out around the floating walnut planes: letting the natural wood fall in and out of the light. It is this play with contrast and light and shadow that makes the Abeo such a dynamic piece.

## Abeo pendant

Dimensions: 15" Ø, 11.5"
Materials: solid wood, polymer
Product weight: 7 lb
Light source: integrated LED
Light output: 1250 Lumens (source)
Light color\*: 2700 K or 3500 K
Color accuracy: 90+ CRI
Power usage: 13 W
Dimmable (see driver below)

## MATERIAL & FINISH OPTIONS

Includes

frosted polymer (CM-024)

\*Available in 3000K, 4000K and other color temperatures upon request

Extended-profile round canopy

walnut (CM-001)

dark stained walnut (CM-002)