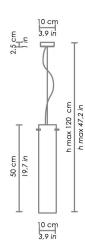

#### **DIMENSIONS AND HOLES**

Dimensions Ø 10 - 50 - 120 cm / Ø 3,9 - 19,7 - 47,2 in