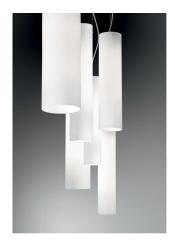

## STICK 100/150/240

**HANGING** 

Suspension lamps with diffuser in mouth-blown, satin-finish opal triplex glass; chromed or matt white painted metal frame. The collection is suitable for indoor use only. The suspension version of Stick is designed also for modular use.

#### **DIMENSIONS AND HOLES**

Dimensions Ø 10 - 50 - 120 cm / Ø 3,9 - 19,7 - 47,2 in