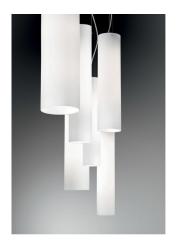

## STICK 100/150/240

**HANGING** 

Suspension lamps with diffuser in mouth-blown, satin-finish opal triplex glass; chromed or matt white painted metal frame. The collection is suitable for indoor use only. The suspension version of Stick is designed also for modular use.

CODE COLOR

LL9710/ Chrome

LL9710B White

### DIMENSIONS AND HOLES

Dimensions Ø 15 - 62 - 120 cm / Ø 5,9 - 24,4 - 47,2 in