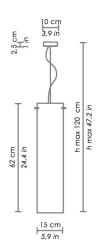

### DIMENSIONS AND HOLES

Dimensions Ø 15 - 62 - 120 cm / Ø 5,9 - 24,4 - 47,2 in