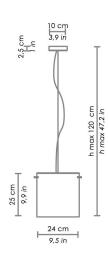

#### **DIMENSIONS AND HOLES**

Dimensions Ø 24 - 25 - 120 cm / Ø 9,5 - 9,8 - 47,2 in