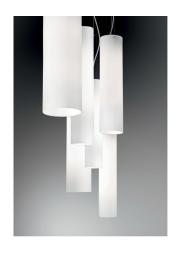

## STICK 100/150/240

**HANGING** 

Suspension lamps with diffuser in mouth-blown, satin-finish opal triplex glass; chromed or matt white painted metal frame. The collection is suitable for indoor use only. The suspension version of Stick is designed also for modular use.

#### **DIMENSIONS AND HOLES**

Dimensions Ø 24 - 25 - 120 cm / Ø 9,5 - 9,8 - 47,2 in