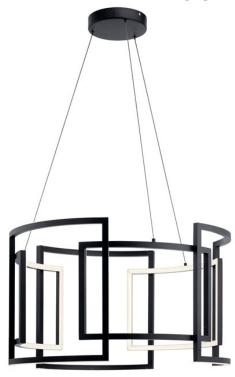

## **SPECIFICATIONS**

| Certifications/Qualifications |     |
|-------------------------------|-----|
| Prop65                        | Yes |

www.kichler.com/warranty

**Dimensions** 

Base Backplate 1.38 X 9.84 X 0 Weight 13.00 LBS 19.00" Height Length 32.00" 116.26" Overall Height

**Light Source** 

3700 **Delivered Lumens** Dimmable Yes Lamp Included Integrated Light Source LED # of Bulbs/LED Modules 9

Mounting/Installation

96" Lead Wire Length Location Rating Dry 116.26 LBS Mounting Weight

**Photometrics** 

Kelvin Temperature 3000K

## **FIXTURE ATTRIBUTES**

Housing Diffuser Description

White Acrylic Primary Material ALUMINUM

**Product/Ordering Information** 

SKU 84134 Finish Black Style Contemporary **UPC** 887913841346

## **Finish Options**

Black