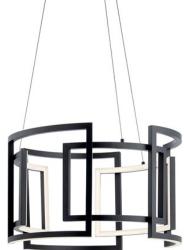

## Melko™ 23.5" LED Round Pendant Black

Yes

### **SPECIFICATIONS**

| <b>Certifications/Qualifications</b> |
|--------------------------------------|
| Prop65                               |

| 10000                                                                                   | www.kichler.com/warranty                                    |
|-----------------------------------------------------------------------------------------|-------------------------------------------------------------|
| Dimensions                                                                              |                                                             |
| Base Backplate<br>Weight<br>Height<br>Overall Height<br>Width                           | 1.18 X 9.06 X 0<br>12.30 LBS<br>14.75"<br>111.97"<br>23.50" |
| Light Source                                                                            |                                                             |
| Delivered Lumens<br>Dimmable<br>Lamp Included<br>Light Source<br># of Bulbs/LED Modules | 2700<br>Yes<br>Integrated<br>LED<br>9                       |
| Mounting/Installation                                                                   |                                                             |
| Lead Wire Length<br>Location Rating<br>Mounting Weight                                  | 96"<br>Dry<br>111.97 LBS                                    |
| Photometrics                                                                            |                                                             |
| Kelvin Temperature                                                                      | 3000K                                                       |

**FIXTURE ATTRIBUTES** 

Housing Diffuser Description Primary Material

White Acrylic ALUMINUM

Contemporary

887913841339

84133

Black