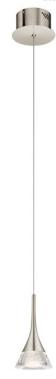

## **SPECIFICATIONS**

Prop65 Yes

www.kichler.com/warranty

**Dimensions** 

Base Backplate 2.99 X 5.91 X 0 Weight 3.30 LBS Height 9.00" Overall Height 108.04" 4.75" Width

**Light Source** 

**Delivered Lumens** 525 Dimmable Yes Lamp Included Integrated Light Source LED # of Bulbs/LED Modules 1

Mounting/Installation

INTERIOR Interior/Exterior Lead Wire Length 96" Location Rating Dry Mounting Weight 3.30 LBS

**Photometrics** 

Color Rendering Index 90 3200 Color Temperature Range Kelvin Temperature 3000K

### **FIXTURE ATTRIBUTES**

Housing

Diffuser Description Clear Acrylic With Susdpended

Metal Flake STEEL

Primary Material **Shade Dimensions** 3.30

**Product/Ordering Information** 

SKU 83790 Finish Brushed Nickel Style Contemporary UPC 887913837905