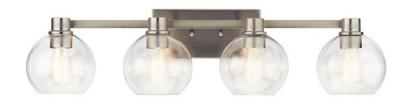

#### Certifications/Qualifications www.kichler.com/warranty **Dimensions** Base Backplate 10.50 X 4.75 Extension 7.50" 5.10 LBS Weight Height from center of Wall opening 6.00" (Spec Sheet) 8.25" Height Width 33.50"

**Light Source** 

Lamp Included
Lamp Type
Light Source
Incandescent
May or Namical Wett

Max or Nominal Watt 75W # of Bulbs/LED Modules 4
Socket Type Medium Socket Wire 150"

Mounting/Installation

Install Glass Up or Down Yes
Interior/Exterior Interior
Location Rating Damp
Mounting Weight 3.30 LBS

### **FIXTURE ATTRIBUTES**

| <b>3</b>                     |                |
|------------------------------|----------------|
| Diffuser Description         | Clear          |
| Primary Material             | STEEL          |
| Product/Ordering Information |                |
| SKU                          | 45895NI        |
| Finish                       | Brushed Nickel |
| Style                        | Transitional   |
| UPC                          | 783927538367   |
| =:                           |                |