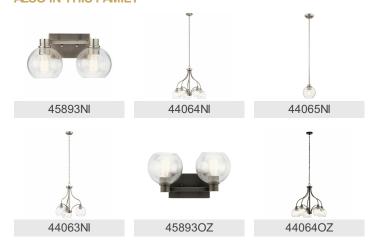

LED Modules 4
Socket Type Medium Socket Wire 150"

Mounting/Installation

Install Glass Up or Down Yes
Interior/Exterior Interior
Location Rating Damp
Mounting Weight 3.30 LBS

### **FIXTURE ATTRIBUTES**

| <b>3</b>                     |                |
|------------------------------|----------------|
| Diffuser Description         | Clear          |
| Primary Material             | STEEL          |
| Product/Ordering Information |                |
| SKU                          | 45895NI        |
| Finish                       | Brushed Nickel |
| Style                        | Transitional   |
| UPC                          | 783927538367   |
| =:                           |                |

# **Finish Options**



Housing

Brushed Nickel



Olde Bronze



## **ALSO IN THIS FAMILY**