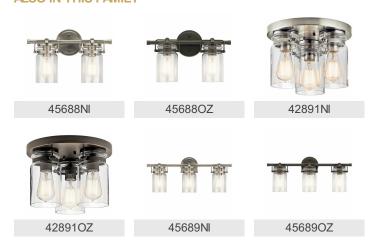

| 10.00"                   |
| Width                                           | 32.25"                   |
| Light Source                                    |                          |

Lamp Included Not Included Lamp Type A19 Incandescent Light Source Max or Nominal Watt 75W

# of Bulbs/LED Modules 4 Medium Socket Type 150" Socket Wire

Mounting/Installation

Interior/Exterior Interior Location Rating Damp Mounting Weight 4.20 LBS

## **FIXTURE ATTRIBUTES**

| Housing              |       |
|----------------------|-------|
| Diffuser Description | Clear |
| Primary Material     | STEEL |

**Product/Ordering Information** 

SKU 45690OZ Finish Olde Bronze Style Industrial **UPC** 783927536967

## **Finish Options**

Brushed Nickel



Olde Bronze



# **ALSO IN THIS FAMILY**