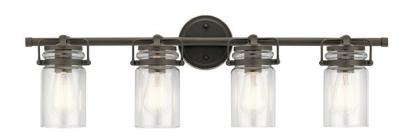

## **SPECIFICATIONS**

| Certifications/Qualifications                   |                          |
|-------------------------------------------------|--------------------------|
|                                                 | www.kichler.com/warranty |
| Dimensions                                      |                          |
| Base Backplate                                  | 5.00 DIA                 |
| Extension                                       | 6.50"                    |
| Weight                                          | 7.30 LBS                 |
| Height from center of Wall opening (Spec Sheet) | 2.50"                    |
| Height                                          | 10.00"                   |
| Width                                           | 32.25"                   |
| Light Source                                    |                          |

Lamp Included Not Included Lamp Type A19 Incandescent Light Source Max or Nominal Watt 75W

# of Bulbs/LED Modules 4 Medium Socket Type 150" Socket Wire

Mounting/Installation

Interior/Exterior Interior Location Rating Damp Mounting Weight 4.20 LBS

## **FIXTURE ATTRIBUTES**

| Housing              |       |
|----------------------|-------|
| Diffuser Description | Clear |
| Primary Material     | STEEL |

**Product/Ordering Information** 

SKU 45690OZ Finish Olde Bronze Style Industrial **UPC** 783927536967