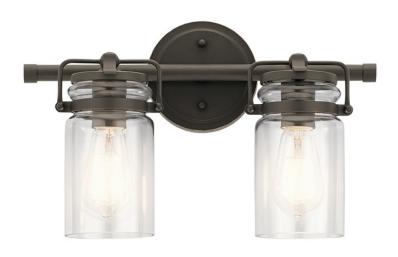

### FIXTURE ATTRIBUTES

| Housing                      |       |
|------------------------------|-------|
| Diffuser Description         | Clear |
| Primary Material             | STEEL |
| Product/Ordering Information |       |

 SKU
 45688OZ

 Finish
 Olde Bronze

 Style
 Industrial

 UPC
 783927536943