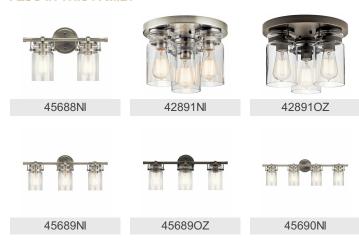

ncluded                      | Not Included             |
| Lamp Type                          | A19                      |
|                                    |                          |

Incandescent

75W

Medium 150"

2

Mounting/Installation

# of Bulbs/LED Modules

Max or Nominal Watt

Light Source

Socket Type

Socket Wire

Interior/Exterior Interior
Location Rating Damp
Mounting Weight 2.30 LBS

### FIXTURE ATTRIBUTES

| Housing                      |       |
|------------------------------|-------|
| Diffuser Description         | Clear |
| Primary Material             | STEEL |
| Product/Ordering Information |       |

 SKU
 45688OZ

 Finish
 Olde Bronze

 Style
 Industrial

 UPC
 783927536943

# **Finish Options**

В

Brushed Nickel



Olde Bronze



# **ALSO IN THIS FAMILY**