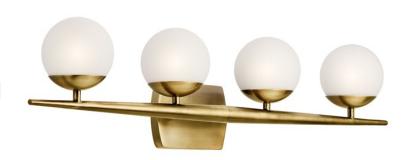

## **SPECIFICATIONS**

Prop65

www.kichler.com/warranty

**Dimensions** 

Base Backplate 6.25 X 4.50 6.00" Extension 4.40 LBS Weight Height from center of Wall opening 5.50"

(Spec Sheet)

7.50" Height 32.25" Width

**Light Source** 

Lamp Included Included Lamp Type G9 Light Source HAL Max or Nominal Watt 50W # of Bulbs/LED Modules 4 G9 Socket Type 200" Socket Wire

Mounting/Installation

Install Glass Up or Down Yes Interior/Exterior Interior Location Rating Damp Mounting Weight 3.00 LBS

### Housing

Diffuser Description Satin Etched Cased Opal

Primary Material STEEL

**Product/Ordering Information** 

45583NBR SKU Finish Natural Brass Style Mid-Century Modern **UPC** 783927468213

### **Finish Options**

Chrome

Natural Brass