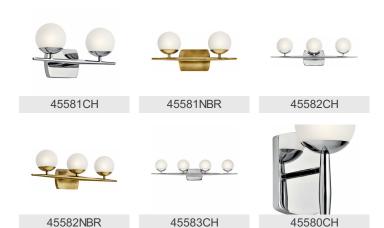

**SPECIFICATIONS**

Prop65

www.kichler.com/warranty

**Dimensions** 

Base Backplate 6.25 X 4.50 6.00" Extension 4.40 LBS Weight Height from center of Wall opening 5.50"

(Spec Sheet)

7.50" Height 32.25" Width

**Light Source** 

Lamp Included Included Lamp Type G9 Light Source HAL Max or Nominal Watt 50W # of Bulbs/LED Modules 4 G9 Socket Type 200" Socket Wire

Mounting/Installation

Install Glass Up or Down Yes Interior/Exterior Interior Location Rating Damp Mounting Weight 3.00 LBS

### **FIXTURE ATTRIBUTES**

### Housing

Diffuser Description Satin Etched Cased Opal

Primary Material STEEL

**Product/Ordering Information** 

45583NBR SKU Finish Natural Brass Style Mid-Century Modern **UPC** 783927468213

### **Finish Options**



Chrome



Natural Brass



# **ALSO IN THIS FAMILY**