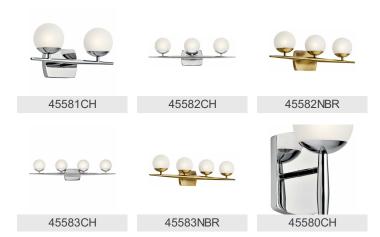

#### © 2021 Kichler Lighting LLC, All Rights Reserved.

#### **SPECIFICATIONS**

## **Certifications/Qualifications**

Prop65 Yes

www.kichler.com/warranty

**Dimensions** 

Base Backplate 6.25 X 4.50 Extension 6.00" Weight 2.60 LBS Height from center of Wall opening 5.50"

(Spec Sheet)

Height 7.75" Width 16.50"

**Light Source** 

Mounting/Installation

Install Glass Up or Down Yes
Interior/Exterior Interior
Location Rating Damp
Mounting Weight 1.90 LBS

#### **FIXTURE ATTRIBUTES**

#### Housing

Diffuser Description Satin Etched Cased Opal

Primary Material STEEL

**Product/Ordering Information** 

 SKU
 45581NBR

 Finish
 Natural Brass

 Style
 Mid-Century Modern

 UPC
 783927468176

# **Finish Options**

Chrome

Natural Brass



### **ALSO IN THIS FAMILY**