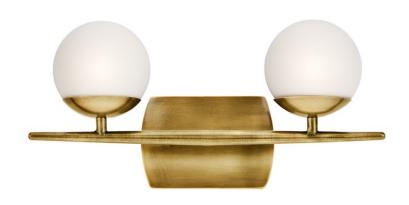

## **Certifications/Qualifications**

Prop65 Yes

www.kichler.com/warranty

**Dimensions** 

Base Backplate 6.25 X 4.50 Extension 6.00" Weight 2.60 LBS Height from center of Wall opening 5.50"

(Spec Sheet)

Height 7.75" Width 16.50"

**Light Source** 

Mounting/Installation

Install Glass Up or Down Yes
Interior/Exterior Interior
Location Rating Damp
Mounting Weight 1.90 LBS

#### Housing

Diffuser Description Satin Etched Cased Opal

Primary Material STEEL

**Product/Ordering Information** 

 SKU
 45581NBR

 Finish
 Natural Brass

 Style
 Mid-Century Modern

 UPC
 783927468176

# **Finish Options**

Chrome

Natural Brass