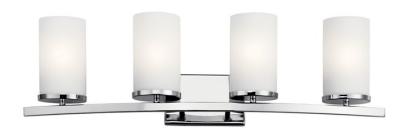

#### Certifications/Qualifications www.kichler.com/warranty **Dimensions** Base Backplate 7.00 X 4.50 Extension 6.75" Weight 7.00 LBS Height from center of Wall opening 6.50" (Spec Sheet) Height 8.75" 31.00" Width **Light Source**

Lamp Included
Lamp Type
Light Source
Max or Nominal Watt
# of Bulbs/LED Modules
Socket Type
Socket Wire

Not Included
A19
Incandescent
100W
4
Medium
150"

Mounting/Installation

Install Glass Up or Down
Interior/Exterior
Location Rating
Mounting Style
Mounting Weight
Ves
Wes
Interior
Damp
Wall Mount
Mounting Weight
3.50 LBS

## **FIXTURE ATTRIBUTES**

| Housing                      |                         |
|------------------------------|-------------------------|
| Diffuser Description         | Satin Etched Cased Opal |
| Primary Material             | STEEL                   |
| Product/Ordering Information |                         |
| SKU                          | 45498CH                 |
| Finish                       | Chrome                  |
| Style                        | Contemporary            |
| UPC                          | 783927518970            |