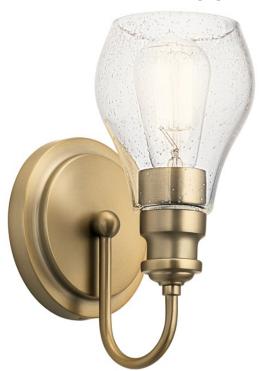

## **SPECIFICATIONS**

| Certifications/Qualifications                                                                           |                                                                    |  |
|---------------------------------------------------------------------------------------------------------|--------------------------------------------------------------------|--|
|                                                                                                         | www.kichler.com/warranty                                           |  |
| Dimensions                                                                                              |                                                                    |  |
| Base Backplate Extension Weight Height from center of Wall opening (Spec Sheet) Height Width            | 5.50 DIA<br>6.50"<br>1.50 LBS<br>4.50"<br>10.25"<br>5.50"          |  |
| Light Source                                                                                            |                                                                    |  |
| Lamp Included Lamp Type Light Source Max or Nominal Watt # of Bulbs/LED Modules Socket Type Socket Wire | Not Included<br>A19<br>Incandescent<br>100W<br>1<br>Medium<br>150" |  |
| Mounting/Installation                                                                                   |                                                                    |  |
| Install Glass Up or Down<br>Location Rating                                                             | Yes<br>Damp                                                        |  |

| Mounting Weight                          | 1.00 LBS                                                  |
|------------------------------------------|-----------------------------------------------------------|
| FIXTURE ATTRIBUTES                       |                                                           |
| Housing                                  |                                                           |
| Diffuser Description<br>Primary Material | Clear Seeded<br>STEEL                                     |
| Product/Ordering Information             |                                                           |
| SKU<br>Finish<br>Style<br>UPC            | 45390CLZ<br>Classic Bronze<br>Transitional<br>7.83928E+11 |
| Finish Options                           |                                                           |
| Black                                    |                                                           |
| Brushed Nickel                           |                                                           |
|                                          |                                                           |

Classic Bronze