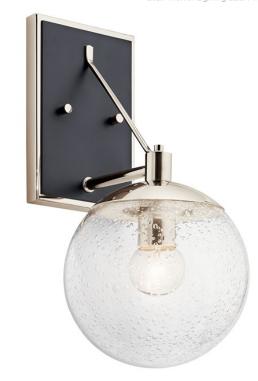

## **SPECIFICATIONS**

| 000                                                                                          |                                                              |
|----------------------------------------------------------------------------------------------|--------------------------------------------------------------|
| Certifications/Qualifications                                                                |                                                              |
|                                                                                              | www.kichler.com/warranty                                     |
| Dimensions                                                                                   |                                                              |
| Base Backplate Extension Weight Height from center of Wall opening (Spec Sheet) Height Width | 5.50 X 8.00<br>9.25"<br>4.40 LBS<br>4.00"<br>15.50"<br>7.75" |
| Light Source                                                                                 |                                                              |
| Lamp Included Lamp Type Light Source Max or Nominal Watt # of Bulbs/LED Modules              | Not Included<br>A19<br>Incandescent<br>75W                   |

## Mounting/Installation

Socket Type Socket Wire

Install Glass Up or Down Yes
Interior/Exterior Interior
Location Rating Damp
Mounting Weight 2.20 LBS

### **FIXTURE ATTRIBUTES**

| Housing                      |                    |
|------------------------------|--------------------|
| Diffuser Description         | Clear Seeded       |
| Primary Material             | STEEL              |
| Product/Ordering Information |                    |
| SKU                          | 44271PN            |
| Finish                       | Polished Nickel    |
| Style                        | Mid-Century Modern |
| UPC                          | 783927551250       |