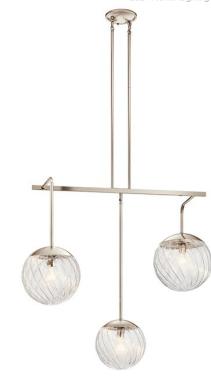

## **SPECIFICATIONS**

| Certifications/Qualifications |                          |
|-------------------------------|--------------------------|
|                               | www.kichler.com/warranty |
| Dimensions                    |                          |
| Base Backplate                | 6.00 DIA                 |
| Chain/Stem Length             | 36"                      |
| Weight                        | 23.00 LBS                |
| Height                        | 38.50"                   |
| Length                        | 45.50"                   |
| Overall Height                | 76.00"                   |
| Width                         | 32.25"                   |
| Light Source                  |                          |
| Lamp Included                 | Not Included             |

Lamp Type A19
Light Source Incandescent
Max or Nominal Watt 75W
# of Bulbs/LED Modules 3
Max Wattage/Range 75W
Socket Type Medium
Socket Wire 150"

Mounting/InstallationInterior/ExteriorInteriorLead Wire Length107"Location RatingDryMounting Weight10.50 LBSSlope Ceiling Kit IncludedYes

## **FIXTURE ATTRIBUTES**

| Housing                               |                            |
|---------------------------------------|----------------------------|
| Diffuser Description Primary Material | Clear Swirl Glass<br>STEEL |
| Product/Ordering Information          |                            |
| SKU                                   | 44131PN                    |

Finish Polished Nickel Style Contemporary UPC 783927558853