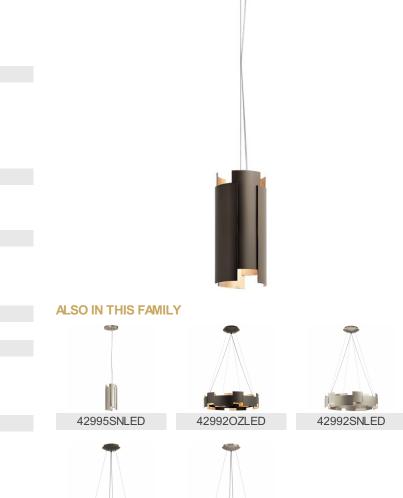

### **FIXTURE ATTRIBUTES**

| Housing                      |              |
|------------------------------|--------------|
| Primary Material             | STEEL        |
| Product/Ordering Information |              |
| SKU                          | 429950ZLED   |
| Finish                       | Olde Bronze  |
| Style                        | Contemporary |
| UPC                          | 783927551809 |

#### **Finish Options**

Olde Bronze

Satin Nickel

42993SNLED

# **KICHLER**.

429930ZLED