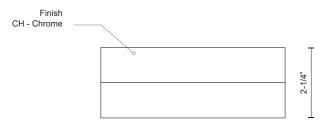

## DESCRIPTION

Single LED square flush mount ceiling fixture with square glass polished surface and painted white interior with chrome finish. Equipped with our powerful 120V AC LED technology

SPECIFICATION DETAILS

\* For custom options, consult factory for details.

| Fixture Dimensions   | W5-1/4" x L5-1/4" x H2-1/4"                                |
|----------------------|------------------------------------------------------------|
| Light Source         | LED                                                        |
| Wattage              | 10W                                                        |
| Total Lumens         | 800lm                                                      |
| Delivered Lumens     | CH-434lm                                                   |
| Voltage              | 120V                                                       |
| Color Temperature    | 3000K                                                      |
| CRI (Ra)             | >90                                                        |
| Optional Color Temps | 2700K - 5000K Available, Minimum Order Quantities<br>Apply |
| LED Rated Life       | 50,000 hours                                               |
| Dimming              | 100% - 10%, ELV Dimmer (Not Included)                      |
| Glass Details        | CH – Clear with white painted interior                     |
| Location             | Dry                                                        |
| Warranty             | 5 Years                                                    |
|                      |                                                            |