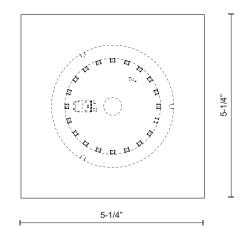

\* For custom options, consult factory for details.

| Fixture Dimensions   | W5-1/4" x L5-1/4" x H2-1/4"                                |
|----------------------|------------------------------------------------------------|
| Light Source         | LED                                                        |
| Wattage              | 10W                                                        |
| Total Lumens         | 800lm                                                      |
| Delivered Lumens     | CH-434lm                                                   |
| Voltage              | 120V                                                       |
| Color Temperature    | 3000K                                                      |
| CRI (Ra)             | >90                                                        |
| Optional Color Temps | 2700K - 5000K Available, Minimum Order Quantities<br>Apply |
| LED Rated Life       | 50,000 hours                                               |
| Dimming              | 100% - 10%, ELV Dimmer (Not Included)                      |
| Glass Details        | CH – Clear with white painted interior                     |
| Location             | Dry                                                        |
| Warranty             | 5 Years                                                    |
|                      |                                                            |