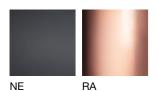

### FUTURA LT P

Design Hangar Group

The Futura collection is perhaps one of the most iconic examples of the mastery with which Vistosi works glass. Designed by the Hangar Design group, these lamps are made of a single piece of blown glass whose particular workmanship, though, allows a double chromatic effect: transparent at the top, satin effect at the bottom. It is available in three exclusive colours combined with different finishes of the metal ring, in the following versions: suspension, ceiling, applique, table lamp and floor lamp. The following combinations of glass with metal ring are now available: white glass combined with matt black ring, smoky glass with brown ring, amber glass with painted brass ring. New transparent crystal glass with copper or matt black ring.

#### SHADE FINISHING