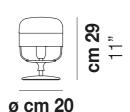

# FUTURA LT P

Design Hangar Group









The Futura collection is perhaps one of the most iconic examples of the mastery with which Vistosi works glass. Designed by the Hangar Design group, these lamps are made of a single piece of blown glass whose particular workmanship, though, allows a double chromatic effect: transparent at the top, satin effect at the bottom. It is available in three exclusive colours combined with different finishes of the metal ring, in the following versions: suspension, ceiling, applique, table lamp and floor lamp. The following combinations of glass with metal ring are now available: white glass combined with matt black ring, smoky glass with brown ring, amber glass with painted brass ring. New transparent crystal glass with copper or matt black ring.









ø 8"

## **FUTURA LT P**

TECHNICAL DATA:

**CERTIFICATIONS:** 







LIGHT SOURCES

AL0

1x77w

220-240V 50/60 Hz

E27

VOLUME Mc 0,1 GROSS WEIGHT Kg 9 NET WEIGHT Kg 5

download



#### SHADE FINISHING



#### FRAME FINISHING



#### OTHER VERSION AVAILABLE

Click on the version to go to the web version of the product



FUTUR LT M