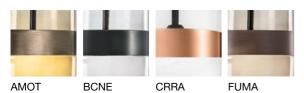

### FUTURA LT P

Design Hangar Group

The Futura collection is perhaps one of the most iconic examples of the mastery with which Vistosi works glass. Designed by the Hangar Design group, these lamps are made of a single piece of blown glass whose particular workmanship, though, allows a double chromatic effect: transparent at the top, satin effect at the bottom. It is available in three exclusive colours combined with different finishes of the metal ring, in the following versions: suspension, ceiling, applique, table lamp and floor lamp. The following combinations of glass with metal ring are now available: white glass combined with matt black ring, smoky glass with brown ring, amber glass with painted brass ring. New transparent crystal glass with copper or matt black ring.

#### FRAME FINISHING