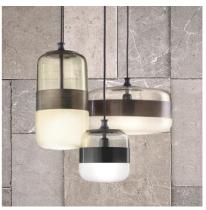

### FUTURA LT P

Design Hangar Group

The Futura collection is perhaps one of the most iconic examples of the mastery with which Vistosi works glass. Designed by the Hangar Design group, these lamps are made of a single piece of blown glass whose particular workmanship, though, allows a double chromatic effect: transparent at the top, satin effect at the bottom. It is available in three exclusive colours combined with different finishes of the metal ring, in the following versions: suspension, ceiling, applique, table lamp and floor lamp. The following combinations of glass with metal ring are now available: white glass combined with matt black ring, smoky glass with brown ring, amber glass with painted brass ring. New transparent crystal glass with copper or matt black ring.