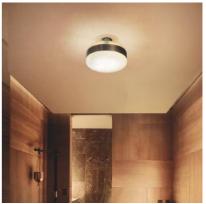

### FUTURA LT P

Design Hangar Group

The Futura collection is perhaps one of the most iconic examples of the mastery with which Vistosi works glass. Designed by the Hangar Design group, these lamps are made of a single piece of blown glass whose particular workmanship, though, allows a double chromatic effect: transparent at the top, satin effect at the bottom. It is available in three exclusive colours combined with different finishes of the metal ring, in the following versions: suspension, ceiling, applique, table lamp and floor lamp. The following combinations of glass with metal ring are now available: white glass combined with matt black ring, smoky glass with brown ring, amber glass with painted brass ring. New transparent crystal glass with copper or matt black ring.