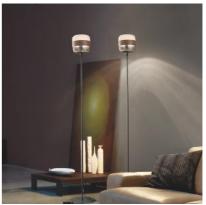

### FUTURA LT P

Design Hangar Group

The Futura collection is perhaps one of the most iconic examples of the mastery with which Vistosi works glass. Designed by the Hangar Design group, these lamps are made of a single piece of blown glass whose particular workmanship, though, allows a double chromatic effect: transparent at the top, satin effect at the bottom. It is available in three exclusive colours combined with different finishes of the metal ring, in the following versions: suspension, ceiling, applique, table lamp and floor lamp. The following combinations of glass with metal ring are now available: white glass combined with matt black ring, smoky glass with brown ring, amber glass with painted brass ring. New transparent crystal glass with copper or matt black ring.