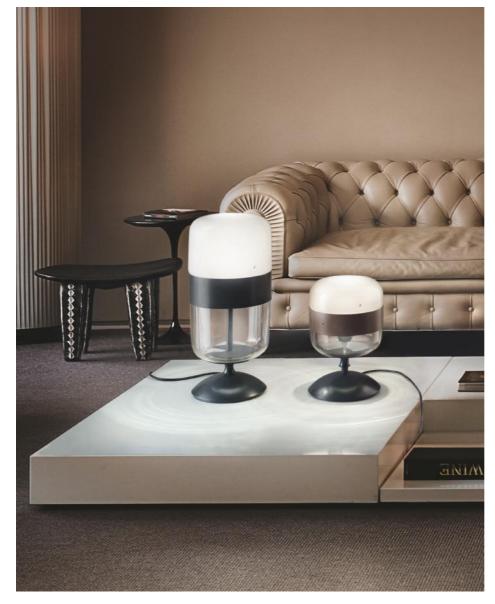

### FUTURA LT P

Design Hangar Group

The Futura collection is perhaps one of the most iconic examples of the mastery with which Vistosi works glass. Designed by the Hangar Design group, these lamps are made of a single piece of blown glass whose particular workmanship, though, allows a double chromatic effect: transparent at the top, satin effect at the bottom. It is available in three exclusive colours combined with different finishes of the metal ring, in the following versions: suspension, ceiling, applique, table lamp and floor lamp. The following combinations of glass with metal ring are now available: white glass combined with matt black ring, smoky glass with brown ring, amber glass with painted brass ring. New transparent crystal glass with copper or matt black ring.