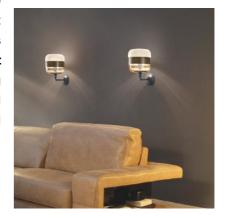

### FUTURA LT P

Design Hangar Group

The Futura collection is perhaps one of the most iconic examples of the mastery with which Vistosi works glass. Designed by the Hangar Design group, these lamps are made of a single piece of blown glass whose particular workmanship, though, allows a double chromatic effect: transparent at the top, satin effect at the bottom. It is available in three exclusive colours combined with different finishes of the metal ring, in the following versions: suspension, ceiling, applique, table lamp and floor lamp. The following combinations of glass with metal ring are now available: white glass combined with matt black ring, smoky glass with brown ring, amber glass with painted brass ring. New transparent crystal glass with copper or matt black ring.