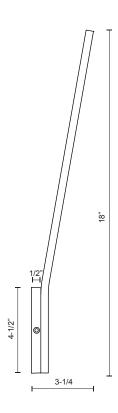

## SPECIFICATION DETAILS

\* For custom options, consult factory for details.

| Fixture Dimensions   | W4-1/2" x H18" x E3-1/4"                                   |
|----------------------|------------------------------------------------------------|
| Light Source         | LED                                                        |
| Wattage              | 15W                                                        |
| Total Lumens         | 1200lm                                                     |
| Delivered Lumens     | 611lm*                                                     |
| Voltage              | 120V                                                       |
| Color Temperature    | 3000K                                                      |
| CRI (Ra)             | >90                                                        |
| Optional Color Temps | 2700K - 5000K Available, Minimum Order Quantities<br>Apply |
| LED Rated Life       | 50,000 hours                                               |
| Dimming              | 100% - 10%, ELV Dimmer (Not Included)                      |
| Diffuser Details     | Frosted Glass Diffuser                                     |
| Location             | Wet                                                        |
| Warranty             | 5 Years                                                    |
| ADA Compliant        | Yes                                                        |
| Canopy Dimensions    | W4-1/2" x H4-1/2" x E1/2"                                  |