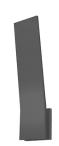

## **DESCRIPTION**

An 18 inch long aluminum rectangle is bent forward from the bottom, just slightly enough for an unexpected touch of depth with this exterior use wall light. The LED light sources are concealed behind the metal rectangle projecting a glow on the illuminated surface that throws the modern design of the sconce into relief. In graphite or grey powder coat finish.