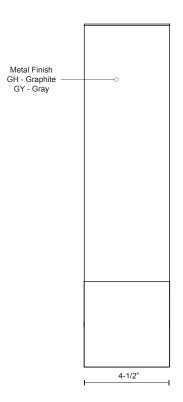

## SPECIFICATION DETAILS

\* For custom options, consult factory for details.

| Fixture Dimensions   | W4-1/2" x H18" x E3-1/4"                                   |
|----------------------|------------------------------------------------------------|
| Light Source         | LED                                                        |
| Wattage              | 15W                                                        |
| Total Lumens         | 1200lm                                                     |
| Delivered Lumens     | 611lm*                                                     |
| Voltage              | 120V                                                       |
| Color Temperature    | 3000K                                                      |
| CRI (Ra)             | >90                                                        |
| Optional Color Temps | 2700K - 5000K Available, Minimum Order Quantities<br>Apply |
| LED Rated Life       | 50,000 hours                                               |
| Dimming              | 100% - 10%, ELV Dimmer (Not Included)                      |
| Diffuser Details     | Frosted Glass Diffuser                                     |
| Location             | Wet                                                        |
| Warranty             | 5 Years                                                    |
| ADA Compliant        | Yes                                                        |
| Canopy Dimensions    | W4-1/2" x H4-1/2" x E1/2"                                  |