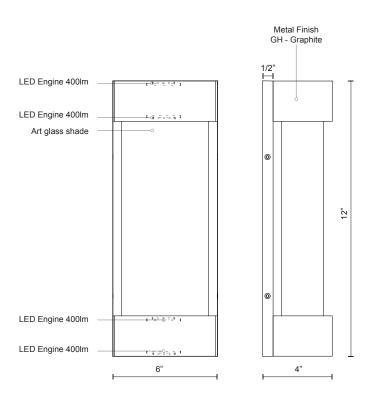

## SPECIFICATION DETAILS

\* For custom options, consult factory for details.

| Fixture Dimensions   | W6" x H12" x E4"                                           |
|----------------------|------------------------------------------------------------|
| Light Source         | LED                                                        |
| Wattage              | 20W                                                        |
| Total Lumens         | 1600lm                                                     |
| Delivered Lumens     | GH-769lm                                                   |
| Voltage              | 120V                                                       |
| Color Temperature    | 3000K                                                      |
| CRI (Ra)             | >90                                                        |
| Optional Color Temps | 2700K - 5000K Available, Minimum Order Quantities<br>Apply |
| LED Rated Life       | 50,000 hours                                               |
| Dimming              | 100% - 10%, ELV Dimmer (Not Included)                      |
| Glass Details        | Clear Textured Art Glass                                   |
| Location             | Wet                                                        |
| Warranty             | 5 Years                                                    |
|                      |                                                            |

## DESCRIPTION

This surface mount exterior wall light combines hand-crafted glass and metal elements. Available in various lengths, this formed aluminum and art glass light glows internally to showcase the texture. While rated for exterior use, it will also look wonderful mounted on an indoor wall. Additional lights at the top and the bottom of the fixture further illuminate your space.