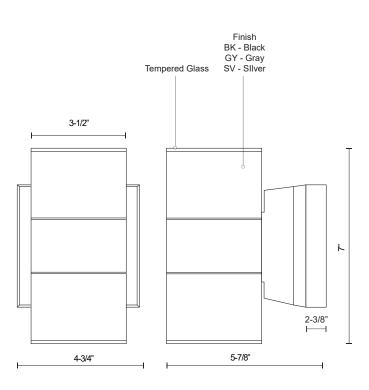

## SPECIFICATION DETAILS

\* For custom options, consult factory for details.

| Fixture Dimensions   | W3-1/2" x H7" x E5-7/8"                                    |
|----------------------|------------------------------------------------------------|
| Light Source         | LED                                                        |
| Wattage              | 24W                                                        |
| Total Lumens         | 1600lm                                                     |
| Delivered Lumens     | BK-1290lm; GY-1354lm; SV-1472lm;                           |
| Voltage              | 120V                                                       |
| Color Temperature    | 3000K                                                      |
| CRI (Ra)             | >90                                                        |
| Optional Color Temps | 2700K - 5000K Available, Minimum Order Quantities<br>Apply |
| LED Rated Life       | 50,000 hours                                               |
| Dimming              | 100% - 10%, ELV Dimmer (Not Included)                      |
| Diffuser Details     | Tempered Glass                                             |
| Location             | Wet                                                        |
| Warranty             | 5 Years                                                    |
| Canopy Dimensions    | W4-3/4" x H4-3/4" x E2-3/8                                 |
|                      |                                                            |