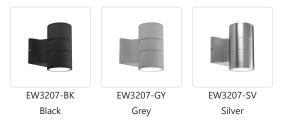

## DESCRIPTION

High powered LED exterior two light wall mount fixture, die-cast aluminum housing molded into a cylinder shape with in powder coated black, gray and silver finishes. Concealed inside is our 120V AC LED technology with a tempered glass diffusers radiating light upward and downward against the wall where installed. Certified ETL wet location listed and is available in different sizes and one light options.