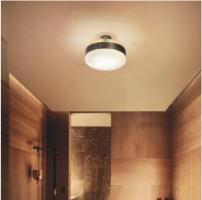

## FUTURA LT M

The Futura collection is perhaps one of the most iconic examples of the mastery with which Vistosi works glass. Designed by the Hangar Design group, these lamps are made of a single piece of blown glass whose particular workmanship, though, allows a double chromatic effect: transparent at the top, satin effect at the bottom. It is available in three exclusive colours combined with different finishes of the metal ring, in the following versions: suspension, ceiling, applique, table lamp and floor lamp. The following combinations of glass with metal ring are now available: white glass combined with matt black ring, smoky glass with brown ring, amber glass with painted brass ring. New transparent crystal glass with copper or matt black ring.