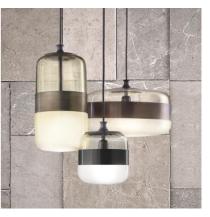

## FUTURA LT M

The Futura collection is perhaps one of the most iconic examples of the mastery with which Vistosi works glass. Designed by the Hangar Design group, these lamps are made of a single piece of blown glass whose particular workmanship, though, allows a double chromatic effect: transparent at the top, satin effect at the bottom. It is available in three exclusive colours combined with different finishes of the metal ring, in the following versions: suspension, ceiling, applique, table lamp and floor lamp. The following combinations of glass with metal ring are now available: white glass combined with matt black ring, smoky glass with brown ring, amber glass with painted brass ring. New transparent crystal glass with copper or matt black ring.