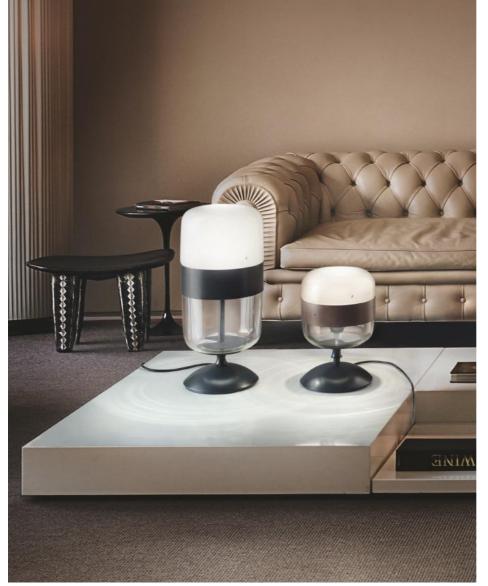

## FUTURA LT M

The Futura collection is perhaps one of the most iconic examples of the mastery with which Vistosi works glass. Designed by the Hangar Design group, these lamps are made of a single piece of blown glass whose particular workmanship, though, allows a double chromatic effect: transparent at the top, satin effect at the bottom. It is available in three exclusive colours combined with different finishes of the metal ring, in the following versions: suspension, ceiling, applique, table lamp and floor lamp. The following combinations of glass with metal ring are now available: white glass combined with matt black ring, smoky glass with brown ring, amber glass with painted brass ring. New transparent crystal glass with copper or matt black ring.