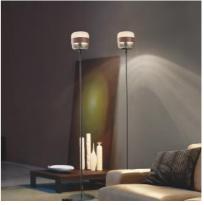

## FUTURA LT M

The Futura collection is perhaps one of the most iconic examples of the mastery with which Vistosi works glass. Designed by the Hangar Design group, these lamps are made of a single piece of blown glass whose particular workmanship, though, allows a double chromatic effect: transparent at the top, satin effect at the bottom. It is available in three exclusive colours combined with different finishes of the metal ring, in the following versions: suspension, ceiling, applique, table lamp and floor lamp. The following combinations of glass with metal ring are now available: white glass combined with matt black ring, smoky glass with brown ring, amber glass with painted brass ring. New transparent crystal glass with copper or matt black ring.

## FRAME FINISHING

OTHER VERSION AVAILABLE

Click on the version to go to the web version of the product

FUTUR LT P