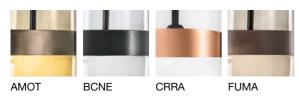

## FUTURA LT M

The Futura collection is perhaps one of the most iconic examples of the mastery with which Vistosi works glass. Designed by the Hangar Design group, these lamps are made of a single piece of blown glass whose particular workmanship, though, allows a double chromatic effect: transparent at the top, satin effect at the bottom. It is available in three exclusive colours combined with different finishes of the metal ring, in the following versions: suspension, ceiling, applique, table lamp and floor lamp. The following combinations of glass with metal ring are now available: white glass combined with matt black ring, smoky glass with brown ring, amber glass with painted brass ring. New transparent crystal glass with copper or matt black ring.

## FRAME FINISHING

OTHER VERSION AVAILABLE

Click on the version to go to the web version of the product

FUTUR LT P