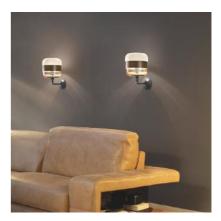

## FUTURA LT M

The Futura collection is perhaps one of the most iconic examples of the mastery with which Vistosi works glass. Designed by the Hangar Design group, these lamps are made of a single piece of blown glass whose particular workmanship, though, allows a double chromatic effect: transparent at the top, satin effect at the bottom. It is available in three exclusive colours combined with different finishes of the metal ring, in the following versions: suspension, ceiling, applique, table lamp and floor lamp. The following combinations of glass with metal ring are now available: white glass combined with matt black ring, smoky glass with brown ring, amber glass with painted brass ring. New transparent crystal glass with copper or matt black ring.