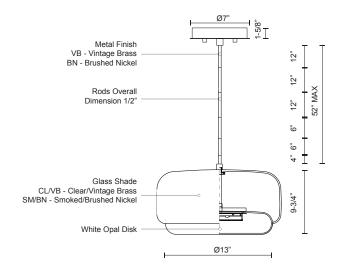

## SPECIFICATION DETAILS

\* For custom options, consult factory for details.

| Fixture Dimensions   | D15" x H9-3/4"                                             |
|----------------------|------------------------------------------------------------|
| Light Source         | LED                                                        |
| Wattage              | 37W                                                        |
| Total Lumens         | 3000lm*                                                    |
| Delivered Lumens     | CL/VB-2736lm                                               |
| Voltage              | 120V                                                       |
| Color Temperature    | 3000K                                                      |
| CRI (Ra)             | >90                                                        |
| Optional Color Temps | 2700K - 5000K Available, Minimum Order Quantities<br>Apply |
| LED Rated Life       | 50,000 hours                                               |
| Dimming              | 100% - 10%, TRIAC or ELV Dimmer (Not Included)             |
| Glass Details        | Molded Smoked or Clear Glass                               |
| Diffuser Details     | White Opal Disc                                            |
| Adjustable           | Yes                                                        |
| Rod Length           | 52" Max (3x12" + 2x6" + 1x4")                              |
| Location             | Dry                                                        |
| Warranty             | 5 Years                                                    |
| Canopy Dimensions    | D7" x H1-5/8"                                              |