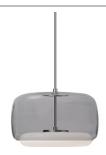

## **PENDANTS**

PD70615-CL/VB Clear/Vintage Brass

PD70615-SM/BN Smoked/Brushed Nickel

## **DESCRIPTION**

Complementary intersecting glass shapes and contrasting finishes define this elegant fixture. The LED light is centered within a soft opal diffuser that is enveloped by a larger transparent glass shade. The outer glass shade is available in Smoked or Clear and may be combined with either Brushed Nickel or Vintage Brass metal finishes.