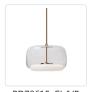

## **PENDANTS**

PD70615-CL/VB Clear/Vintage Brass

PD70615-SM/BN Smoked/Brushed Nickel

## **DESCRIPTION**

Complementary intersecting glass shapes and contrasting finishes define this elegant fixture. The LED light is centered within a soft opal diffuser that is enveloped by a larger transparent glass shade. The outer glass shade is available in Smoked or Clear and may be combined with either Brushed Nickel or Vintage Brass metal finishes.