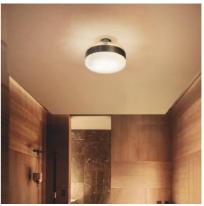

# **FUTURA**

# **FUTURA PT P**

Design Hangar Group

The Futura collection is perhaps one of the most iconic examples of the mastery with which Vistosi works glass. Designed by the Hangar Design group, these lamps are made of a single piece of blown glass whose particular workmanship, though, allows a double chromatic effect: transparent at the top, satin effect at the bottom. It is available in three exclusive colours combined with different finishes of the metal ring, in the following versions: suspension, ceiling, applique, table lamp and floor lamp. The following combinations of glass with metal ring are now available: white glass combined with matt black ring, smoky glass with brown ring, amber glass with painted brass ring. New transparent crystal glass with copper or matt black ring.