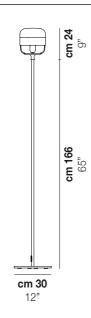

# **FUTURA PT P**

Design Hangar Group

The Futura collection is perhaps one of the most iconic examples of the mastery with which Vistosi works glass. Designed by the Hangar Design group, these lamps are made of a single piece of blown glass whose particular workmanship, though, allows a double chromatic effect: transparent at the top, satin effect at the bottom. It is available in three exclusive colours combined with different finishes of the metal ring, in the following versions: suspension, ceiling, applique, table lamp and floor lamp. The following combinations of glass with metal ring are now available: white glass combined with matt black ring, smoky glass with brown ring, amber glass with painted brass ring. New transparent crystal glass with copper or matt black ring.

# **FUTURA PT P**