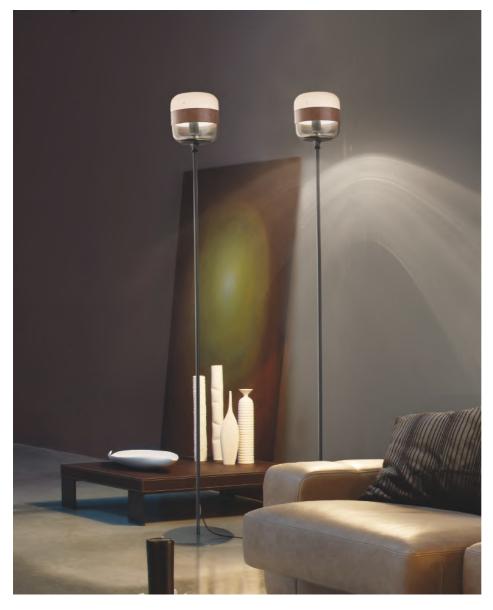

# **FUTURA PT P**

Design Hangar Group

The Futura collection is perhaps one of the most iconic examples of the mastery with which Vistosi works glass. Designed by the Hangar Design group, these lamps are made of a single piece of blown glass whose particular workmanship, though, allows a double chromatic effect: transparent at the top, satin effect at the bottom. It is available in three exclusive colours combined with different finishes of the metal ring, in the following versions: suspension, ceiling, applique, table lamp and floor lamp. The following combinations of glass with metal ring are now available: white glass combined with matt black ring, smoky glass with brown ring, amber glass with painted brass ring. New transparent crystal glass with copper or matt black ring.

# **FUTURA PT P**