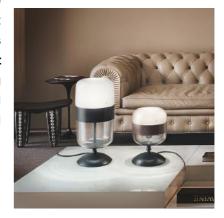

# **FUTURA PT P**

Design Hangar Group

The Futura collection is perhaps one of the most iconic examples of the mastery with which Vistosi works glass. Designed by the Hangar Design group, these lamps are made of a single piece of blown glass whose particular workmanship, though, allows a double chromatic effect: transparent at the top, satin effect at the bottom. It is available in three exclusive colours combined with different finishes of the metal ring, in the following versions: suspension, ceiling, applique, table lamp and floor lamp. The following combinations of glass with metal ring are now available: white glass combined with matt black ring, smoky glass with brown ring, amber glass with painted brass ring. New transparent crystal glass with copper or matt black ring.

# **FUTURA PT P**