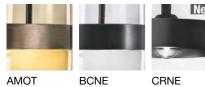

# **FUTURA PT P**

Design Hangar Group

The Futura collection is perhaps one of the most iconic examples of the mastery with which Vistosi works glass. Designed by the Hangar Design group, these lamps are made of a single piece of blown glass whose particular workmanship, though, allows a double chromatic effect: transparent at the top, satin effect at the bottom. It is available in three exclusive colours combined with different finishes of the metal ring, in the following versions: suspension, ceiling, applique, table lamp and floor lamp. The following combinations of glass with metal ring are now available: white glass combined with matt black ring, smoky glass with brown ring, amber glass with painted brass ring. New transparent crystal glass with copper or matt black ring.

### SHADE FINISHING

FRAME FINISHING