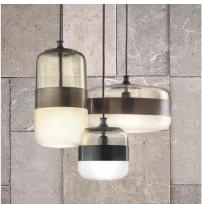

# **FUTURA**

# **FUTURA PT P**

Design Hangar Group

The Futura collection is perhaps one of the most iconic examples of the mastery with which Vistosi works glass. Designed by the Hangar Design group, these lamps are made of a single piece of blown glass whose particular workmanship, though, allows a double chromatic effect: transparent at the top, satin effect at the bottom. It is available in three exclusive colours combined with different finishes of the metal ring, in the following versions: suspension, ceiling, applique, table lamp and floor lamp. The following combinations of glass with metal ring are now available: white glass combined with matt black ring, smoky glass with brown ring, amber glass with painted brass ring. New transparent crystal glass with copper or matt black ring.