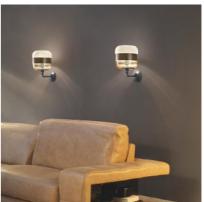

# **FUTURA**

# **FUTURA PT P**

Design Hangar Group

The Futura collection is perhaps one of the most iconic examples of the mastery with which Vistosi works glass. Designed by the Hangar Design group, these lamps are made of a single piece of blown glass whose particular workmanship, though, allows a double chromatic effect: transparent at the top, satin effect at the bottom. It is available in three exclusive colours combined with different finishes of the metal ring, in the following versions: suspension, ceiling, applique, table lamp and floor lamp. The following combinations of glass with metal ring are now available: white glass combined with matt black ring, smoky glass with brown ring, amber glass with painted brass ring. New transparent crystal glass with copper or matt black ring.