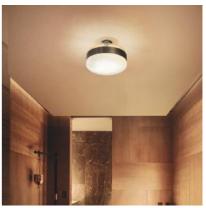

## **FUTURA AP P**

Design Hangar Group

The Futura collection is perhaps one of the most iconic examples of the mastery with which Vistosi works glass. Designed by the Hangar Design group, these lamps are made of a single piece of blown glass whose particular workmanship, though, allows a double chromatic effect: transparent at the top, satin effect at the bottom. It is available in three exclusive colours combined with different finishes of the metal ring, in the following versions: suspension, ceiling, applique, table lamp and floor lamp. The following combinations of glass with metal ring are now available: white glass combined with matt black ring, smoky glass with brown ring, amber glass with painted brass ring. New transparent crystal glass with copper or matt black ring.