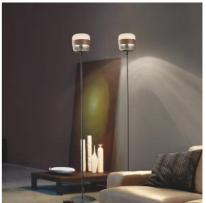

## **FUTURA AP P**

Design Hangar Group

The Futura collection is perhaps one of the most iconic examples of the mastery with which Vistosi works glass. Designed by the Hangar Design group, these lamps are made of a single piece of blown glass whose particular workmanship, though, allows a double chromatic effect: transparent at the top, satin effect at the bottom. It is available in three exclusive colours combined with different finishes of the metal ring, in the following versions: suspension, ceiling, applique, table lamp and floor lamp. The following combinations of glass with metal ring are now available: white glass combined with matt black ring, smoky glass with brown ring, amber glass with painted brass ring. New transparent crystal glass with copper or matt black ring.