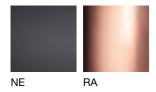

he Hangar Design group, these lamps are made of a single piece of blown glass whose particular workmanship, though, allows a double chromatic effect: transparent at the top, satin effect at the bottom. It is available in three exclusive colours combined with different finishes of the metal ring, in the following versions: suspension, ceiling, applique, table lamp and floor lamp. The following combinations of glass with metal ring are now available: white glass combined with matt black ring, smoky glass with brown ring, amber glass with painted brass ring. New transparent crystal glass with copper or matt black ring.







#### TECHNICAL DATA:

**CERTIFICATIONS:** 









1x77w

E27

VOLUME Mc 0,07 GROSS WEIGHT Kg 5 NET WEIGHT Kg 3,5





### SHADE FINISHING



9"

#### FRAME FINISHING