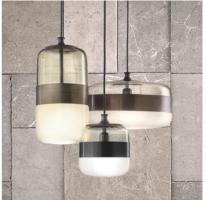

## **FUTURA AP P**

Design Hangar Group

The Futura collection is perhaps one of the most iconic examples of the mastery with which Vistosi works glass. Designed by the Hangar Design group, these lamps are made of a single piece of blown glass whose particular workmanship, though, allows a double chromatic effect: transparent at the top, satin effect at the bottom. It is available in three exclusive colours combined with different finishes of the metal ring, in the following versions: suspension, ceiling, applique, table lamp and floor lamp. The following combinations of glass with metal ring are now available: white glass combined with matt black ring, smoky glass with brown ring, amber glass with painted brass ring. New transparent crystal glass with copper or matt black ring.