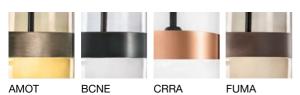

i works glass. Designed by the Hangar Design group, these lamps are made of a single piece of blown glass whose particular workmanship, though, allows a double chromatic effect: transparent at the top, satin effect at the bottom. It is available in three exclusive colours combined with different finishes of the metal ring, in the following versions: suspension, ceiling, applique, table lamp and floor lamp. The following combinations of glass with metal ring are now available: white glass combined with matt black ring, smoky glass with brown ring, amber glass with painted brass ring. New transparent crystal glass with copper or matt black ring.







#### TECHNICAL DATA:

**CERTIFICATIONS:** 









1x77w

E27

VOLUME Mc 0,07 GROSS WEIGHT Kg 5 NET WEIGHT Kg 3,5





### SHADE FINISHING



9"

#### FRAME FINISHING