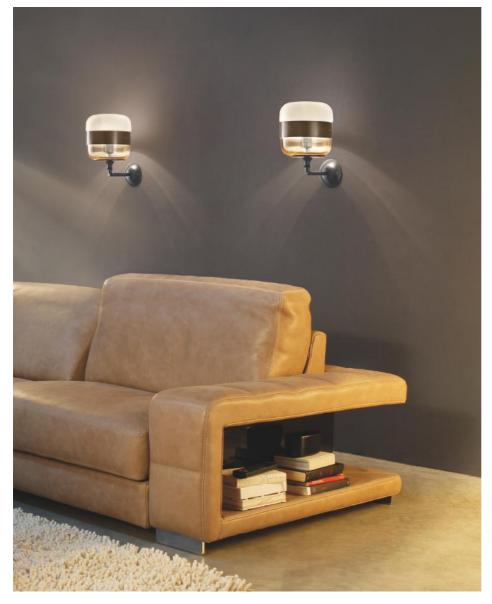

## **FUTURA AP P**

Design Hangar Group

The Futura collection is perhaps one of the most iconic examples of the mastery with which Vistosi works glass. Designed by the Hangar Design group, these lamps are made of a single piece of blown glass whose particular workmanship, though, allows a double chromatic effect: transparent at the top, satin effect at the bottom. It is available in three exclusive colours combined with different finishes of the metal ring, in the following versions: suspension, ceiling, applique, table lamp and floor lamp. The following combinations of glass with metal ring are now available: white glass combined with matt black ring, smoky glass with brown ring, amber glass with painted brass ring. New transparent crystal glass with copper or matt black ring.