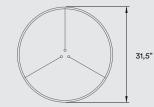

### REF.

SUNS S 80 SUNS S 40-60-80 1 set\* SUNS S 40-60-80 2 set\* SUNS S 40-60-80 3 set\*

\* set consists of each of the three sizes (40-60-80 cm / 16"-24"-31")

# **MATERIALS & COMPONENTS**

Wood Veneer Panel

Black Metal Structure

3 Black Steel Cables: 8 ft drop