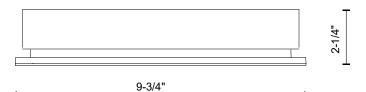

## SPECIFICATION DETAILS

\* For custom options, consult factory for details.

| Fixture Dimensions   | W9-3/4" x H3-5/8" x E2-1/4"                                                                 |
|----------------------|---------------------------------------------------------------------------------------------|
| Light Source         | LED                                                                                         |
| Wattage              | 8W                                                                                          |
| Total Lumens         | 600lm                                                                                       |
| Delivered Lumens     | BK-404lm; GY-428lm;                                                                         |
| Voltage              | 120V                                                                                        |
| Color Temperature    | 3000K                                                                                       |
| CRI (Ra)             | >90                                                                                         |
| Optional Color Temps | 2700K - 5000K Available, Minimum Order Quantities<br>Apply                                  |
| LED Rated Life       | 50,000 hours                                                                                |
| Dimming              | 100% - 10%, ELV Dimmer (Not Included)                                                       |
| Diffuser Details     | Frosted Glass Diffuser                                                                      |
| Location             | Wet                                                                                         |
| Warranty             | 5 Years                                                                                     |
| ADA Compliant        | Yes                                                                                         |
| Back Box Details     | ER9410-CBOX(Wet Location)(Sold Seperately); ER9410-<br>MBOX(Dry Location)(Sold Seperately); |