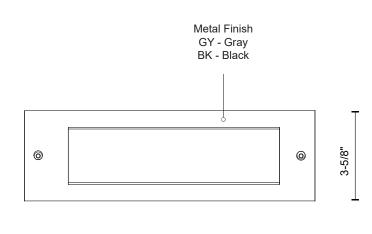

## DESCRIPTION

This 10 inch long exterior recessed light is simple and beautiful. The rectangular die-cast aluminum housing acts as a border for the rectangle of LED light. Bristol's polymeric diffuser ensures you never have hot spots of light. Use in both exterior and interior locations. Requires either backbox with fixture ER9410-MBOX (Dry Location) or ER9410-CBOX (Wet Location). Back-box sold separately.

## SPECIFICATION DETAILS

\* For custom options, consult factory for details.

| Fixture Dimensions   | W9-3/4" x H3-5/8" x E2-1/4"                                                                 |
|----------------------|---------------------------------------------------------------------------------------------|
| Light Source         | LED                                                                                         |
| Wattage              | 8W                                                                                          |
| Total Lumens         | 600lm                                                                                       |
| Delivered Lumens     | BK-404lm; GY-428lm;                                                                         |
| Voltage              | 120V                                                                                        |
| Color Temperature    | 3000K                                                                                       |
| CRI (Ra)             | >90                                                                                         |
| Optional Color Temps | 2700K - 5000K Available, Minimum Order Quantities<br>Apply                                  |
| LED Rated Life       | 50,000 hours                                                                                |
| Dimming              | 100% - 10%, ELV Dimmer (Not Included)                                                       |
| Diffuser Details     | Frosted Glass Diffuser                                                                      |
| Location             | Wet                                                                                         |
| Warranty             | 5 Years                                                                                     |
| ADA Compliant        | Yes                                                                                         |
| Back Box Details     | ER9410-CBOX(Wet Location)(Sold Seperately); ER9410-<br>MBOX(Dry Location)(Sold Seperately); |