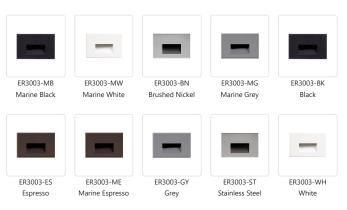

## **DESCRIPTION**

A horizontal rectangle-shaped recessed light in matte black, white powder, or brushed nickel finish. The optically designed light control of Sonic's die cast Aluminum housing fully conceals the source. Ideal for step or courtesy light use. This fixture is rated for outdoor use but there is no reason it cannot be utilized indoors too. Fits into a single gang box.