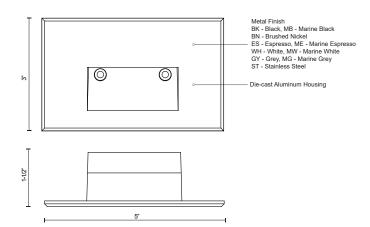

## **SPECIFICATION DETAILS**

 $\ensuremath{^{\star}}$  For custom options, consult factory for details.

| Fixture Dimensions                      | W5" x H3" x E1-1/2"                                                     |
|-----------------------------------------|-------------------------------------------------------------------------|
| Light Source                            | LED                                                                     |
| Wattage                                 | 3.5W                                                                    |
| Total Lumens                            | 400lm                                                                   |
| Delivered Lumens                        | BK-26lm; BN-24lm; WH-76lm;                                              |
| Voltage                                 | 120V                                                                    |
| Color Temperature                       | 3000K                                                                   |
| CRI (Ra)                                | >90                                                                     |
|                                         |                                                                         |
| Optional Color Temps                    | 2700K - 5000K Available, Minimum Order Quantities<br>Apply              |
| Optional Color Temps  LED Rated Life    |                                                                         |
|                                         | Apply                                                                   |
| LED Rated Life                          | Apply<br>50,000 hours                                                   |
| LED Rated Life Dimming                  | Apply 50,000 hours 100% - 10%, ELV Dimmer (Not Included)                |
| LED Rated Life Dimming Diffuser Details | Apply 50,000 hours 100% - 10%, ELV Dimmer (Not Included) Glass diffuser |