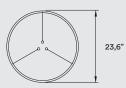

## REF.

SUNS S 40-60-80 1 set\* SUNS S 40-60-80 2 set\* SUNS S 40-60-80 3 set\*

\* set consists of each of the three sizes (40-60-80 cm / 16"-24"-31")

# THIS FIXTURE IS NOT ELECTRIFIED AND CONTAINS NO LIGHT SOURCE

"Suns are innovative decorative circular panels that can be installed at different angles and that break up sound and interact with light. Do not contain light source".

## **MATERIALS & COMPONENTS**

Wood Veneer Panel

**Black Metal Structure** 

3 Black Steel Cables: 8 ft drop