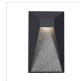

## **DESCRIPTION**

A formed aluminum rectangle-shaped exterior wall light brings texture and depth with its geometric details in an elegant masculine style. A stone inlay is lit in high relief by the internal LED light source. Twilight is suitable for exterior use and is available in black or grey finishes.

## WALL

EW53916-BK Black

EW53916-GY Grey