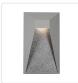

## **DESCRIPTION**

A formed aluminum rectangle-shaped exterior wall light brings texture and depth with its geometric details in an elegant masculine style. A stone inlay is lit in high relief by the internal LED light source. Twilight is suitable for exterior use and is available in black or grey finishes.

## WALL

EW53916-BK Black

EW53916-GY Grey