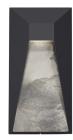

## **DESCRIPTION**

A formed aluminum rectangle-shaped exterior wall light brings texture and depth with its geometric details in an elegant masculine style. A stone inlay is lit in high relief by the internal LED light source. Twilight is suitable for exterior use and is available in black or grey finishes.

## WALL

EW53916-BK Black

EW53916-GY Grey