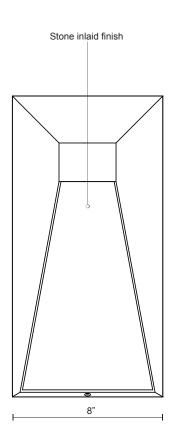

## **SPECIFICATION DETAILS**

\* For custom options, consult factory for details.

| Fixture Dimensions       | W8" x H16" x E3"                                           |
|--------------------------|------------------------------------------------------------|
| Light Source             | LED                                                        |
| Wattage                  | 10W                                                        |
| Total Lumens             | 600lm                                                      |
| Delivered Lumens         | BK-127lm                                                   |
| Voltage                  | 120V                                                       |
| <b>Color Temperature</b> | 3000K                                                      |
| CRI (Ra)                 | >90                                                        |
| Optional Color Temps     | 2700K - 5000K Available, Minimum Order Quantities<br>Apply |
| LED Rated Life           | 50,000 hours                                               |
| Dimming                  | 100% - 10%, ELV Dimmer (Not Included)                      |
| Shade Details            | Stone Slate Texture                                        |
| Location                 | Wet                                                        |
| Warranty                 | 5 Years                                                    |
| ADA Compliant            | Yes                                                        |

## **DESCRIPTION**

A formed aluminum rectangle-shaped exterior wall light brings texture and depth with its geometric details in an elegant masculine style. A stone inlay is lit in high relief by the internal LED light source. Twilight is suitable for exterior use and is available in black or grey finishes.