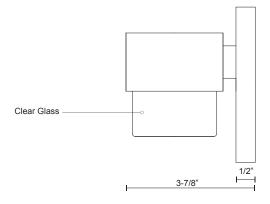

## SPECIFICATION DETAILS

\* For custom options, consult factory for details.

| Fixture Dimensions   | W2-1/2" x H3-1/2" x E3-7/8"                                |
|----------------------|------------------------------------------------------------|
| Light Source         | LED                                                        |
| Wattage              | 5W                                                         |
| Total Lumens         | 400lm                                                      |
| Delivered Lumens     | BK-237lm                                                   |
| Voltage              | 120V                                                       |
| Color Temperature    | 3000К                                                      |
| CRI (Ra)             | >90                                                        |
| Optional Color Temps | 2700K - 5000K Available, Minimum Order Quantities<br>Apply |
| LED Rated Life       | 50,000 hours                                               |
| Dimming              | 100% - 10%, ELV Dimmer (Not Included)                      |
| Glass Details        | Cast clear textured glass                                  |
| Location             | Wet                                                        |
| Warranty             | 5 Years                                                    |
| ADA Compliant        | Yes                                                        |
| Canopy Dimensions    | W4-3/4" x H4-3/4" x E1/2"                                  |
|                      |                                                            |