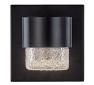

## COPENHAGEN EW48205-BK

## DESCRIPTION

The Copenhagen balances a clean, simple geometry with highly detailed glass for a sophisticated outdoor product line. The stark yet refined finish of the black structure contrasts with the translucent glass to augment its effect. Available in both wall-mounted and chandelier configurations, the complete offering is both elegant and versatile.