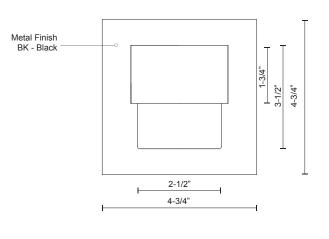

## SPECIFICATION DETAILS

\* For custom options, consult factory for details.

| Fixture Dimensions   | W2-1/2" x H3-1/2" x E3-7/8"                                |
|----------------------|------------------------------------------------------------|
| Light Source         | LED                                                        |
| Wattage              | 5W                                                         |
| Total Lumens         | 400lm                                                      |
| Delivered Lumens     | BK-237lm                                                   |
| Voltage              | 120V                                                       |
| Color Temperature    | 3000К                                                      |
| CRI (Ra)             | >90                                                        |
| Optional Color Temps | 2700K - 5000K Available, Minimum Order Quantities<br>Apply |
| LED Rated Life       | 50,000 hours                                               |
| Dimming              | 100% - 10%, ELV Dimmer (Not Included)                      |
| Glass Details        | Cast clear textured glass                                  |
| Location             | Wet                                                        |
| Warranty             | 5 Years                                                    |
| ADA Compliant        | Yes                                                        |
| Canopy Dimensions    | W4-3/4" x H4-3/4" x E1/2"                                  |
|                      |                                                            |