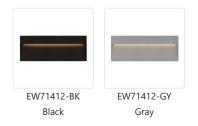

## **SPECIFICATION DETAILS**

\* For custom options, consult factory for details.

| Fixture Dimensions   | W12" x H4-1/2" x E1"                                       |
|----------------------|------------------------------------------------------------|
| Light Source         | LED                                                        |
| Wattage              | 23W                                                        |
| Total Lumens         | 1600lm                                                     |
| Delivered Lumens     | BK-286lm; GY-369lm;                                        |
| Voltage              | 120V                                                       |
| Color Temperature    | 3000K                                                      |
| CRI (Ra)             | >90                                                        |
| Optional Color Temps | 2700K - 5000K Available, Minimum Order Quantities<br>Apply |
| LED Rated Life       | 50,000 hours                                               |
| Dimming              | 100% - 10%, ELV Dimmer (Not Included)                      |
| Diffuser Details     | Frosted Glass Diffuser                                     |
| Location             | Wet                                                        |
| Warranty             | 5 Years                                                    |
| ADA Compliant        | Yes                                                        |