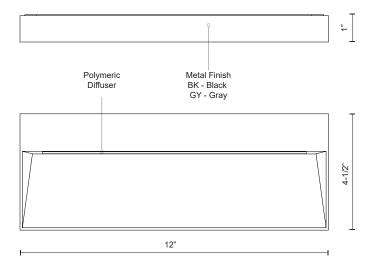

## **SPECIFICATION DETAILS**

\* For custom options, consult factory for details.

| Fixture Dimensions   | W12" x H4-1/2" x E1"                                       |
|----------------------|------------------------------------------------------------|
| Light Source         | LED                                                        |
| Wattage              | 23W                                                        |
| Total Lumens         | 1600lm                                                     |
| Delivered Lumens     | BK-286lm; GY-369lm;                                        |
| Voltage              | 120V                                                       |
| Color Temperature    | 3000K                                                      |
| CRI (Ra)             | >90                                                        |
| Optional Color Temps | 2700K - 5000K Available, Minimum Order Quantities<br>Apply |
| LED Rated Life       | 50,000 hours                                               |
| Dimming              | 100% - 10%, ELV Dimmer (Not Included)                      |
| Diffuser Details     | Frosted Glass Diffuser                                     |
| Location             | Wet                                                        |
| Warranty             | 5 Years                                                    |
| ADA Compliant        | Yes                                                        |

## **DESCRIPTION**

This family of exterior wall-mounted fixtures is available in a variety of geometric forms: circle, square, and two different rectilinear configurations. Light is directed downward from a recess, and the incline allows the glow to radiate gradually. Vanishingly thin and ideal for egress, courtesy, and grace lighting. Optional stone inlays offer additional opportunities for customizing to complement different wall surfaces.