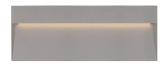

## **DESCRIPTION**

This family of exterior wall-mounted fixtures is available in a variety of geometric forms: circle, square, and two different rectilinear configurations. Light is directed downward from a recess, and the incline allows the glow to radiate gradually. Vanishingly thin and ideal for egress, courtesy, and grace lighting. Optional stone inlays offer additional opportunities for customizing to complement different wall surfaces.