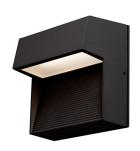

EW3406-BK Black

## **DESCRIPTION**

Die-cast aluminum with powder-coated finish and glass diffuser. Available in Black.

19054 28TH AVENUE SURREY - BC V3Z 6M3 CANADA COMMENT