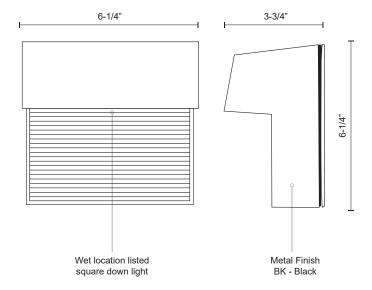

## **SPECIFICATION DETAILS**

 $\ensuremath{^{\star}}$  For custom options, consult factory for details.

| Fixture Dimensions   | W6-1/4" x H6-1/4" x E3-3/4"                                |
|----------------------|------------------------------------------------------------|
| Light Source         | LED                                                        |
| Wattage              | 8W                                                         |
| Total Lumens         | 600lm                                                      |
| Delivered Lumens     | BK-128lm                                                   |
| Voltage              | 120V                                                       |
| Color Temperature    | 3000K                                                      |
| CRI (Ra)             | >90                                                        |
| Optional Color Temps | 2700K - 5000K Available, Minimum Order Quantities<br>Apply |
| LED Rated Life       | 50,000 hours                                               |
| Dimming              | 100% - 10%, ELV Dimmer (Not Included)                      |
| Diffuser Details     | Frosted Glass Diffuser                                     |
| Location             | Wet                                                        |
| Warranty             | 5 Years                                                    |
| ADA Compliant        | Yes                                                        |