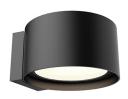

## **DESCRIPTION**

High power LED exterior wall mount fixture with up/down light. Astoria is a modernist cylindrical design, its simple lines can disappear easily into the architectural space. Tempered glass panels at each end seal the fixture and allow a bright illumination on both the mounting surface and on the floor / ceiling of the space. Astoria is available with black or white finishes.