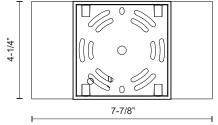

## **SPECIFICATION DETAILS**

\* For custom options, consult factory for details.

| W7-7/8" x H4-1/4" x E8-1/2"                                |
|------------------------------------------------------------|
| LED                                                        |
| 24W                                                        |
| 2000lm                                                     |
| BK-1769Im                                                  |
| 120V                                                       |
| 3000K                                                      |
| >90                                                        |
| 2700K - 5000K Available, Minimum Order Quantities<br>Apply |
| 50,000 hours                                               |
| 100% - 10%, ELV Dimmer (Not Included)                      |
| White PC Diffuser                                          |
| Wet                                                        |
| 5 Years                                                    |
|                                                            |