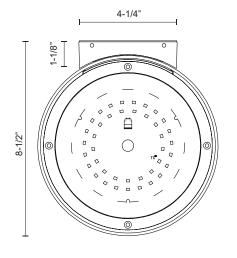

## **SPECIFICATION DETAILS**

\* For custom options, consult factory for details.

| W7-7/8" x H4-1/4" x E8-1/2"                                |
|------------------------------------------------------------|
| LED                                                        |
| 24W                                                        |
| 2000lm                                                     |
| BK-1769Im                                                  |
| 120V                                                       |
| 3000K                                                      |
| >90                                                        |
| 2700K - 5000K Available, Minimum Order Quantities<br>Apply |
| 50,000 hours                                               |
| 100% - 10%, ELV Dimmer (Not Included)                      |
| White PC Diffuser                                          |
| Wet                                                        |
| 5 Years                                                    |
|                                                            |