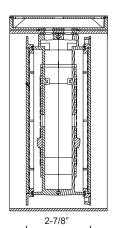

## **SPECIFICATION DETAILS**

\* For custom options, consult factory for details.

| W7-7/8" x H4-1/4" x E8-1/2"                                |
|------------------------------------------------------------|
| LED                                                        |
| 24W                                                        |
| 2000lm                                                     |
| BK-1769Im                                                  |
| 120V                                                       |
| 3000K                                                      |
| >90                                                        |
| 2700K - 5000K Available, Minimum Order Quantities<br>Apply |
| 50,000 hours                                               |
| 100% - 10%, ELV Dimmer (Not Included)                      |
| White PC Diffuser                                          |
| Wet                                                        |
| 5 Years                                                    |
|                                                            |