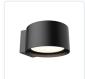

## **DESCRIPTION**

High power LED exterior wall mount fixture with up/down light. Astoria is a modernist cylindrical design, its simple lines can disappear easily into the architectural space. Tempered glass panels at each end seal the fixture and allow a bright illumination on both the mounting surface and on the floor / ceiling of the space. Astoria is available with black or white finishes.