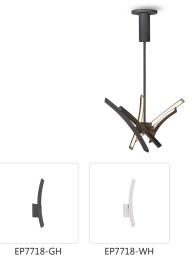

Graphite

## SPECIFICATION DETAILS

\* For custom options, consult factory for details.

White

| Fixture Dimensions   | D22" x H13"                                                |
|----------------------|------------------------------------------------------------|
| Light Source         | LED                                                        |
| Wattage              | 68W                                                        |
| Total Lumens         | 5400lm                                                     |
| Delivered Lumens     | GH-2371Im                                                  |
| Voltage              | 120V                                                       |
| Color Temperature    | 3000К                                                      |
| CRI (Ra)             | >90                                                        |
| Optional Color Temps | 2700K - 5000K Available, Minimum Order Quantities<br>Apply |
| LED Rated Life       | 50,000 hours                                               |
| Dimming              | 100% - 10%, TRIAC or ELV Dimmer (Not Included)             |
| Diffuser Details     | White PC Diffuser                                          |
| Adjustable           | Yes                                                        |
| Rod Length           | 46" Max (3x12" + 1x6" + 1x4")                              |
| Location             | Wet                                                        |
| Warranty             | 5 Years                                                    |
| Canopy Dimensions    | D4-3/4" x H7-1/2"                                          |