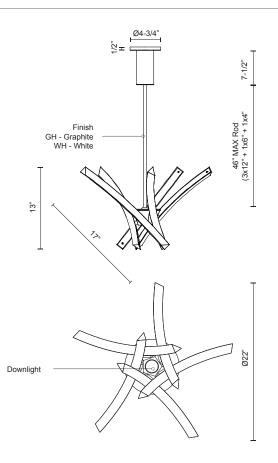

## SPECIFICATION DETAILS

\* For custom options, consult factory for details.

White

| Fixture Dimensions   | D22" x H13"                                                |
|----------------------|------------------------------------------------------------|
| Light Source         | LED                                                        |
| Wattage              | 68W                                                        |
| Total Lumens         | 5400lm                                                     |
| Delivered Lumens     | GH-2371Im                                                  |
| Voltage              | 120V                                                       |
| Color Temperature    | 3000К                                                      |
| CRI (Ra)             | >90                                                        |
| Optional Color Temps | 2700K - 5000K Available, Minimum Order Quantities<br>Apply |
| LED Rated Life       | 50,000 hours                                               |
| Dimming              | 100% - 10%, TRIAC or ELV Dimmer (Not Included)             |
| Diffuser Details     | White PC Diffuser                                          |
| Adjustable           | Yes                                                        |
| Rod Length           | 46" Max (3x12" + 1x6" + 1x4")                              |
| Location             | Wet                                                        |
| Warranty             | 5 Years                                                    |
| Canopy Dimensions    | D4-3/4" x H7-1/2"                                          |