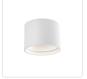

## DESCRIPTION

LED flush mount made from heavy-gauge cast-aluminum painted white or black, square cylinder or round cylinder shaped. Equipped with our powerful AC LED technology, that shines through a clear acrylic multifaceted hybrid lens and reflects an impressive light off of the recessed reflector down into the room.

FM10605-BK Black

FM10605-WH White