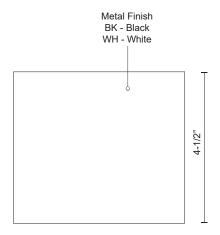

FM10605-BK Black

FM10605-WH White

## **SPECIFICATION DETAILS**

\* For custom options, consult factory for details.

| Fixture Dimensions   | D5-1/8" x H4-1/2"                                          |
|----------------------|------------------------------------------------------------|
| Light Source         | LED                                                        |
| Wattage              | 15W                                                        |
| Total Lumens         | 1100lm                                                     |
| Delivered Lumens     | BK-717lm; WH-853lm;                                        |
| Voltage              | 120V                                                       |
| Color Temperature    | 3000K                                                      |
| CRI (Ra)             | >90                                                        |
| Optional Color Temps | 2700K - 5000K Available, Minimum Order Quantities<br>Apply |
| LED Rated Life       | 50,000 hours                                               |
| Dimming              | 100% - 10%, ELV Dimmer (Not Included)                      |
| Diffuser Details     | Clear Acrylic Multi-Faceted Lens                           |
| Shade Details        | Cast Aluminum                                              |
| Location             | Dry                                                        |
| Warranty             | 5 Years                                                    |