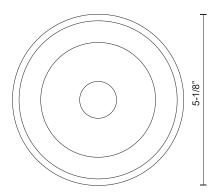

## **SPECIFICATION DETAILS**

\* For custom options, consult factory for details.

| Fixture Dimensions   | D5-1/8" x H4-1/2"                                          |
|----------------------|------------------------------------------------------------|
| Light Source         | LED                                                        |
| Wattage              | 15W                                                        |
| Total Lumens         | 1100lm                                                     |
| Delivered Lumens     | BK-717lm; WH-853lm;                                        |
| Voltage              | 120V                                                       |
| Color Temperature    | 3000K                                                      |
| CRI (Ra)             | >90                                                        |
| Optional Color Temps | 2700K - 5000K Available, Minimum Order Quantities<br>Apply |
| LED Rated Life       | 50,000 hours                                               |
| Dimming              | 100% - 10%, ELV Dimmer (Not Included)                      |
| Diffuser Details     | Clear Acrylic Multi-Faceted Lens                           |
| Shade Details        | Cast Aluminum                                              |
| Location             | Dry                                                        |
| Warranty             | 5 Years                                                    |