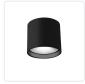

## DESCRIPTION

LED flush mount made from heavy-gauge cast-aluminum painted white or black, square cylinder or round cylinder shaped. Equipped with our powerful AC LED technology, that shines through a clear acrylic multifaceted hybrid lens and reflects an impressive light off of the recessed reflector down into the room.

FM10605-BK Black

FM10605-WH White