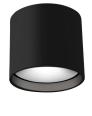

## DESCRIPTION

LED flush mount made from heavy-gauge cast-aluminum painted white or black, square cylinder or round cylinder shaped. Equipped with our powerful AC LED technology, that shines through a clear acrylic multifaceted hybrid lens and reflects an impressive light off of the recessed reflector down into the room.

FM10605-BK Black

FM10605-WH White