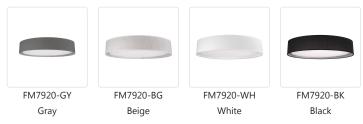

## DESCRIPTION

A textured linen band surrounds a concentric polymeric diffuser spreading even light from the LED source. Finely hand-tailored, the fabric shade contributes a soft sophistication to the modern interior. Applicable as a flush mount, pendant and in numerous sizes and fabric colors to suit your context.

## SPECIFICATION DETAILS

\* For custom options, consult factory for details.

| Fixture Dimensions   | D20" x H5"                                                 |
|----------------------|------------------------------------------------------------|
| Light Source         | LED                                                        |
| Wattage              | 30W                                                        |
| Total Lumens         | 2000lm                                                     |
| Delivered Lumens     | BG-1367lm; BK-1291lm; WH-1383lm;                           |
| Voltage              | 120V                                                       |
| Color Temperature    | 3000K                                                      |
| CRI (Ra)             | >90                                                        |
| Optional Color Temps | 2700K - 5000K Available, Minimum Order Quantities<br>Apply |
| LED Rated Life       | 50,000 hours                                               |
| Dimming              | 100% - 10%, ELV Dimmer (Not Included)                      |
| Diffuser Details     | White Acrylic Diffuser                                     |
| Shade Details        | Textured Linen                                             |
| Location             | Dry                                                        |
|                      |                                                            |