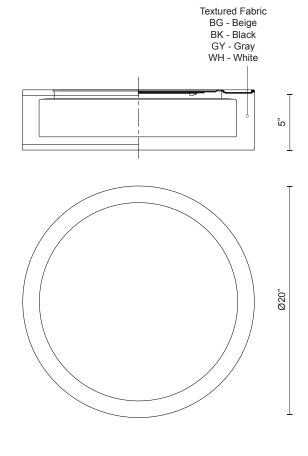

## SPECIFICATION DETAILS

\* For custom options, consult factory for details.

| Fixture Dimensions   | D20" x H5"                                                 |
|----------------------|------------------------------------------------------------|
| Light Source         | LED                                                        |
| Wattage              | 30W                                                        |
| Total Lumens         | 2000lm                                                     |
| Delivered Lumens     | BG-1367lm; BK-1291lm; WH-1383lm;                           |
| Voltage              | 120V                                                       |
| Color Temperature    | 3000K                                                      |
| CRI (Ra)             | >90                                                        |
| Optional Color Temps | 2700K - 5000K Available, Minimum Order Quantities<br>Apply |
| LED Rated Life       | 50,000 hours                                               |
| Dimming              | 100% - 10%, ELV Dimmer (Not Included)                      |
| Diffuser Details     | White Acrylic Diffuser                                     |
| Shade Details        | Textured Linen                                             |
| Location             | Dry                                                        |
|                      |                                                            |