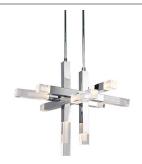

## DESCRIPTION

Hanging from 2 polished silver rods, this pendant uses man-made and natural elements to exude a dramatic vibe; six polished chrome bars capped with quartz-like acrylic ends are stacked perpendicularly. Clean angles and edges are highlighted by the light emitted from each end of the silver bars.