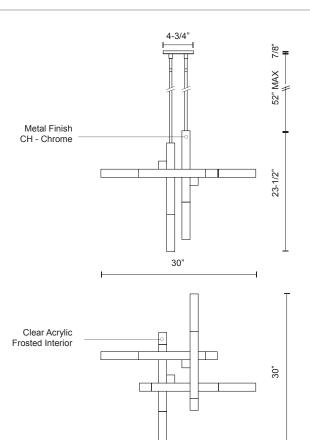

## SPECIFICATION DETAILS

\* For custom options, consult factory for details.

| Fixture Dimensions   | L30" x W30" x H23-1/2"                                     |
|----------------------|------------------------------------------------------------|
| Light Source         | LED                                                        |
| Wattage              | 50W                                                        |
| Total Lumens         | 4000lm                                                     |
| Delivered Lumens     | CH-1770lm*                                                 |
| Voltage              | 120V                                                       |
| Color Temperature    | 3000K                                                      |
| CRI (Ra)             | >90                                                        |
| Optional Color Temps | 2700K - 5000K Available, Minimum Order Quantities<br>Apply |
| LED Rated Life       | 50,000 hours                                               |
| Dimming              | 100% - 10%, ELV Dimmer (Not Included)                      |
| Diffuser Details     | Clear Acrylic with Frosted Center                          |
| Adjustable           | Yes                                                        |
| Rod Length           | 52" Max (3x12" + 2x6" + 1x4")                              |
| Location             | Dry                                                        |
| Warranty             | 5 Years                                                    |
|                      |                                                            |