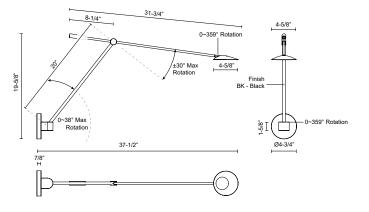

## SPECIFICATION DETAILS

\* For custom options, consult factory for details.

| Fixture Dimensions   | W4-5/8" x H19-5/8" x E37-1/2"                              |
|----------------------|------------------------------------------------------------|
| Light Source         | LED with DC Driver                                         |
| Wattage              | 8W                                                         |
| Total Lumens         | 680lm                                                      |
| Delivered Lumens     | 460lm*                                                     |
| Voltage              | 120V                                                       |
| Color Temperature    | 3000K                                                      |
| CRI (Ra)             | 90CRI                                                      |
| Optional Color Temps | 2700K - 5000K Available, Minimum Order Quantities<br>Apply |
| LED Rated Life       | 50,000 hours                                               |
| Dimming              | 100% - 10%, TRIAC or ELV Dimmer (Not Included)             |
| Diffuser Details     | Frosted Acrylic                                            |
| Shade Details        | Cast Aluminum Shade                                        |
| Location             | Dry                                                        |
| Warranty             | 5 Years                                                    |
| Canopy Dimensions    | D4-3/4" x E7/8"                                            |