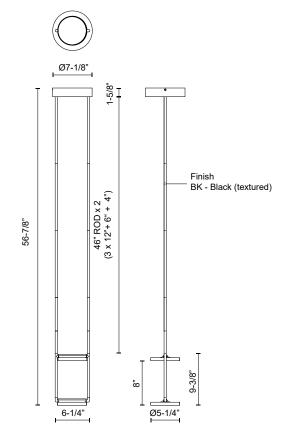

## **SPECIFICATION DETAILS**

 $\ensuremath{^{\star}}$  For custom options, consult factory for details.

| Fixture Dimensions   | L6-1/4"x W5-1/4" x H9-3/8"                                 |
|----------------------|------------------------------------------------------------|
| Light Source         | LED with DC Driver                                         |
| Wattage              | 15W                                                        |
| Total Lumens         | 1275lm*                                                    |
| Delivered Lumens     | 525lm*                                                     |
| Voltage              | 120V                                                       |
| Color Temperature    | 3000K                                                      |
| CRI (Ra)             | 90CRI                                                      |
| Optional Color Temps | 2700K - 5000K Available, Minimum Order Quantities<br>Apply |
| LED Rated Life       | 50,000 hours                                               |
| Dimming              | 100% - 10%, TRIAC or ELV Dimmer (Not Included)             |
| Rod Length           | 46" Max (6x12" + 2x6" + 2x4")                              |
| Wire Length          | 60"                                                        |
| Minimum Hang Height  | 15"                                                        |
| Diffuser Details     | Frosted Acrylic Light Guide Panel                          |
| Location             | Dry                                                        |
| Warranty             | 5 Years                                                    |
| Canopy Dimensions    | D7-1/8" x H1-5/8"                                          |
|                      |                                                            |