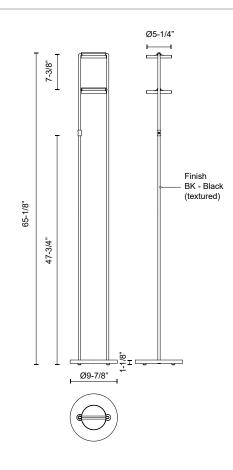

## SPECIFICATION DETAILS

\* For custom options, consult factory for details.

| Fixture Dimensions   | D9-7/8" x H65-1/8"                                         |
|----------------------|------------------------------------------------------------|
| Light Source         | LED with DC Driver                                         |
| Wattage              | 24W                                                        |
| Total Lumens         | 1275lm*                                                    |
| Delivered Lumens     | 525Im*                                                     |
| Voltage              | 120V                                                       |
| Color Temperature    | 3000К                                                      |
| CRI (Ra)             | 90CRI                                                      |
| Optional Color Temps | 2700K - 5000K Available, Minimum Order Quantities<br>Apply |
| LED Rated Life       | 50,000 hours                                               |
| Dimming              | 100% - 10%, Touch dimmer                                   |
| Diffuser Details     | Frosted Acrylic Light Guide Panel                          |
| Location             | Dry                                                        |
| Warranty             | 5 Years                                                    |