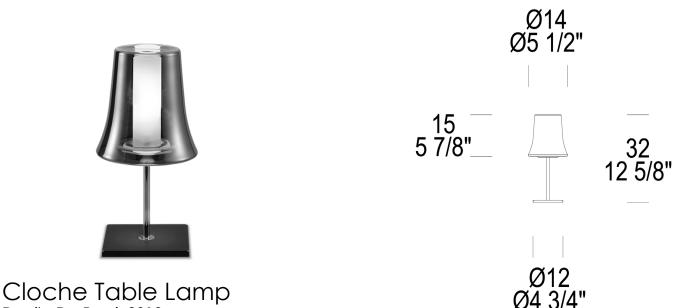

| <b>Diffuser Options:</b> Chromed Glass,<br>Copper | <b>Dimensions:</b><br>Width:<br>Depth:            | 5.5in/14cm<br>5.5in/14cm     | <b>G9 Socket</b><br><u>Recommended Bulb</u> : 1x G9 4W Ret-<br>rofit LED Bulb or 1x G9 40W Incan- |
|---------------------------------------------------|---------------------------------------------------|------------------------------|---------------------------------------------------------------------------------------------------|
| Structure Options: Chrome, Copper                 | Height:                                           | 12.6in/32cm                  | descent or Halogen Bulb                                                                           |
|                                                   | Weights<br>Item:<br>Gross:<br>Parcels:<br>Volume: | 3.3lbs<br>4.9lbs<br>1<br>0.7 | <u>Voltage</u> : 120 V<br>-                                                                       |