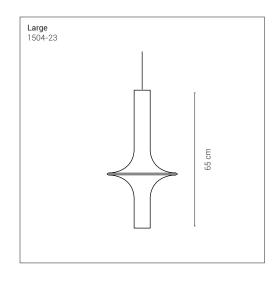

## 1504-23

Pendant with metal structure in the matt colours: gold, rose gold or graphite. Shade in transparent or fume borosilicate glass, supplied in three sizes: large, small and mini. Single canopy in the same finishes of the structure.

#### Certification

Wonder large fumè