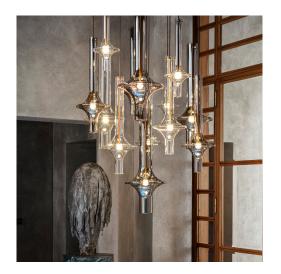

## Wonder Bartoli Design 2015

## 1504-23

Pendant with metal structure in the matt colours: gold, rose gold or graphite. Shade in transparent or fume borosilicate glass, supplied in three sizes: large, small and mini. Single canopy in the same finishes of the structure.

# Wonder Bartoli Design 2015

## 1504-21

Pendant with metal structure in the matt colours: gold, rose gold or graphite. Shade in transparent or fume borosilicate glass, supplied in three sizes: large, small and mini. Single canopy in the same finishes of the structure.

## Wonder Bartoli Design

## 1504-20

Pendant with metal structure in the matt colours: gold, rose gold or graphite. Shade in transparent or fume borosilicate glass, supplied in three sizes: large, small and mini. Single canopy in the same finishes of the structure.