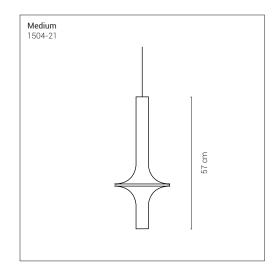

## 1504-21

Pendant with metal structure in the matt colours: gold, rose gold or graphite. Shade in transparent or fume borosilicate glass, supplied in three sizes: large, small and mini. Single canopy in the same finishes of the structure.

#### Certification

Wonder medium fumè