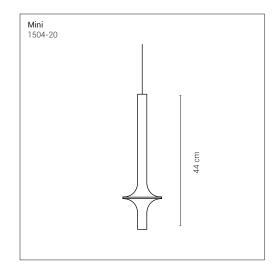

## Wonder Bartoli Design

## 1504-20

Pendant with metal structure in the matt colours: gold, rose gold or graphite. Shade in transparent or fume borosilicate glass, supplied in three sizes: large, small and mini. Single canopy in the same finishes of the structure.

#### Certification

Wonder mini fumè