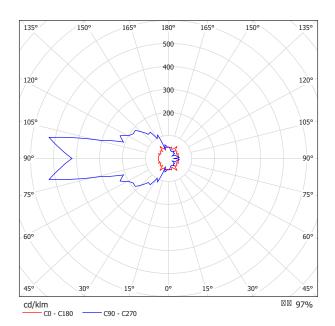

**Mounting** Suspension

**Environment** Indoor

Materiali Metal and borosilicate glass

Voltaggio 230V 50/60Hz

**Sorgente** 4W LED - 3000K - CRI=90

**Lumen** 370lm - Transparent glass

**Lumen** 230lm - Fumè glass

#### Certification

Wonder large fumè