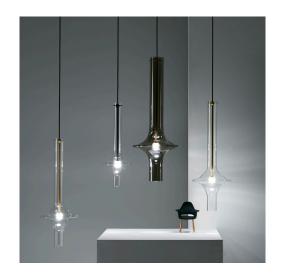

## 1504-23

Pendant with metal structure in the matt colours: gold, rose gold or graphite. Shade in transparent or fume borosilicate glass, supplied in three sizes: large, small and mini. Single canopy in the same finishes of the structure.

## 1504-21

Pendant with metal structure in the matt colours: gold, rose gold or graphite. Shade in transparent or fume borosilicate glass, supplied in three sizes: large, small and mini. Single canopy in the same finishes of the structure.

## 1504-20

Pendant with metal structure in the matt colours: gold, rose gold or graphite. Shade in transparent or fume borosilicate glass, supplied in three sizes: large, small and mini. Single canopy in the same finishes of the structure.