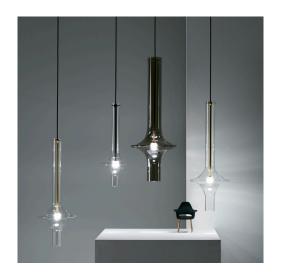

## Wonder Bartoli Design 2015

## 1504-23

Pendant with metal structure in the matt colours: gold, rose gold or graphite. Shade in transparent or fume borosilicate glass, supplied in three sizes: large, small and mini. Single canopy in the same finishes of the structure.

# Wonder Bartoli Design 2015

## 1504-21

Pendant with metal structure in the matt colours: gold, rose gold or graphite. Shade in transparent or fume borosilicate glass, supplied in three sizes: large, small and mini. Single canopy in the same finishes of the structure.

## Wonder Bartoli Design

## 1504-20

Pendant with metal structure in the matt colours: gold, rose gold or graphite. Shade in transparent or fume borosilicate glass, supplied in three sizes: large, small and mini. Single canopy in the same finishes of the structure.