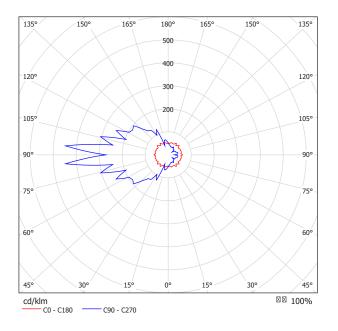

**Mounting** Suspension

**Environment** Indoor

Materials Metal and borosilicate glass

Voltage 230V 50/60Hz

**Sorgente** 4W LED - 3000K - CRI=90

**Lumen** 370lm - Transparent glass

**Lumen** 230lm - Fumè glass