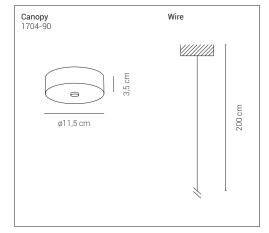

## 1504-20

Pendant with metal structure in the matt colours: gold, rose gold or graphite. Shade in transparent or fume borosilicate glass, supplied in three sizes: large, small and mini. Single canopy in the same finishes of the structure.

**Mounting** Suspension

**Environment** Indoor

Materials Metal and borosilicate glass

Voltage 230V 50/60Hz

**Sorgente** 4W LED - 3000K - CRI=90

**Lumen** 370lm - Transparent glass

**Lumen** 230lm - Fumè glass