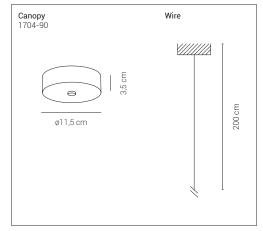

## 1504-23

Pendant with metal structure in the matt colours: gold, rose gold or graphite. Shade in transparent or fume borosilicate glass, supplied in three sizes: large, small and mini. Single canopy in the same finishes of the structure.

**Mounting** Suspension

**Environment** Indoor

Materiali Metal and borosilicate glass

Voltaggio 230V 50/60Hz

**Sorgente** 4W LED - 3000K - CRI=90

**Lumen** 370lm - Transparent glass

**Lumen** 230lm - Fumè glass