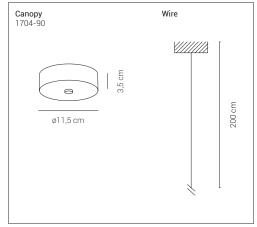

## 1504-23

Pendant with metal structure in the matt colours: gold, rose gold or graphite. Shade in transparent or fume borosilicate glass, supplied in three sizes: large, small and mini. Single canopy in the same finishes of the structure.

**Mounting** Suspension

**Environment** Indoor

Materiali Metal and borosilicate glass

Voltaggio 230V 50/60Hz

**Sorgente** 4W LED - 3000K - CRI=90

**Lumen** 370lm - Transparent glass

**Lumen** 230lm - Fumè glass