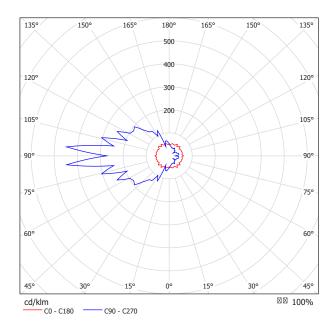

**Mounting** Suspension

**Environment** Indoor

Materiali Metal and borosilicate glass

Voltaggio 230V 50/60Hz

**Sorgente** 4W LED - 3000K - CRI=90

**Lumen** 370lm - Transparent glass

**Lumen** 230lm - Fumè glass