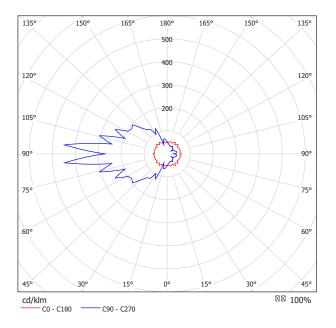

**Mounting** Suspension

**Environment** Indoor

Materiali Metal and borosilicate glass

Voltaggio 230V 50/60Hz

**Sorgente** 4W LED - 3000K - CRI=90

**Lumen** 370lm - Transparent glass

**Lumen** 230lm - Fumè glass

#### Certification

Wonder large fumè