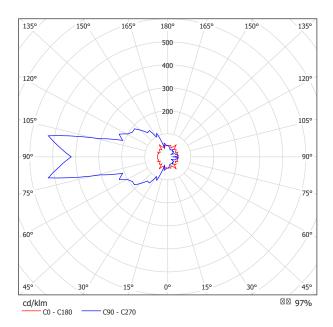

**Mounting** Suspension

**Environment** Indoor

Materials Metal and borosilicate glass

Voltage 230V 50/60Hz

**Sorgente** 4W LED - 3000K - CRI=90

**Lumen** 370lm - Transparent glass

**Lumen** 230lm - Fumè glass