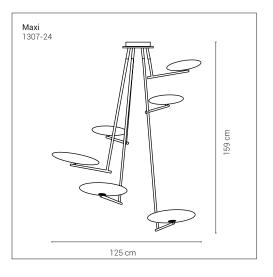

5 L -

1307-24

PENTA

Lamps with structure in graphite varnished metal or bronze. Shade in white blown glass.

| Mounting    | Suspension            |
|-------------|-----------------------|
| Environment | Indoor                |
| Materials   | Metal and blown glass |
| Voltage     | 230V 50/60Hz          |
| Source      | 6x 10W LED - 3000K    |
| Lumen       | NA                    |
| Dimming     | NA                    |