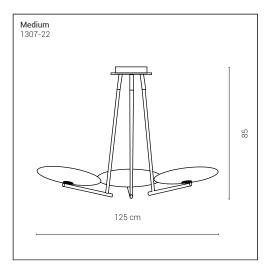

#### Certification

1307-22

PENTA

Lamps with structure in graphite varnished metal or bronze. Shade in white blown glass.

| Mounting    | Suspension            |
|-------------|-----------------------|
| Environment | Indoor                |
| Materials   | Metal and blown glass |
| Voltage     | 230V 50/60Hz          |
| Source      | 3x 10W LED - 3000K    |
| Lumen       | NA                    |
| Dimming     | NA                    |