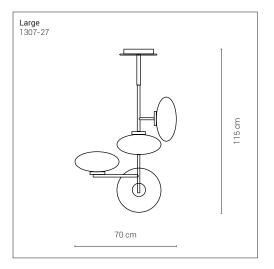

#### Certification

1307-27

PENTA

Lamps with structure in graphite varnished metal or bronze. Shade in white blown glass.

| Mounting    | Suspension            |
|-------------|-----------------------|
| Environment | Indoor                |
| Materials   | Metal and blown glass |
| Voltage     | 230V 50/60Hz          |
| Source      | 4x 10W LED - 3000K    |
| Lumen       | NA                    |
| Dimming     | NA                    |