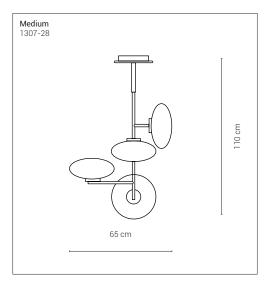

#### **Metal Finishes**

🔵 White

1307-28

PENTA

Lamps with structure in graphite varnished metal or bronze. Shade in white blown glass.

| Mounting    | Suspension                     |
|-------------|--------------------------------|
| Environment | Indoor                         |
| Materials   | Metal and blown glass          |
| Voltage     | 230V 50/60Hz                   |
| Source      | 2x 10W LED + 2x 6W LED - 3000K |
| Lumen       | NA                             |
| Dimming     | NA                             |

#### **Glass finishes**

#### **Metal Finishes**

White

Matt graphite