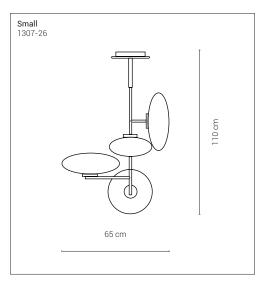

#### Certification

1307-27

PENTA

Lamps with structure in graphite varnished metal or bronze. Shade in white blown glass.

| Mounting    | Suspension            |
|-------------|-----------------------|
| Environment | Indoor                |
| Materials   | Metal and blown glass |
| Voltage     | 230V 50/60Hz          |
| Source      | 4x 10W LED - 3000K    |
| Lumen       | NA                    |
| Dimming     | NA                    |

#### **Glass finishes**

#### **Metal Finishes**

🔵 White

1307-28

PENTA

Lamps with structure in graphite varnished metal or bronze. Shade in white blown glass.

| Mounting    | Suspension                     |
|-------------|--------------------------------|
| Environment | Indoor                         |
| Materials   | Metal and blown glass          |
| Voltage     | 230V 50/60Hz                   |
| Source      | 2x 10W LED + 2x 6W LED - 3000K |
| Lumen       | NA                             |
| Dimming     | NA                             |