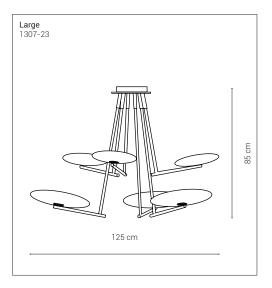

#### Metal Finishes

) White

1307-23

PENTA

Lamps with structure in graphite varnished metal or bronze. Shade in white blown glass.

| Mounting    | Suspension            |
|-------------|-----------------------|
| Environment | Indoor                |
| Materials   | Metal and blown glass |
| Voltage     | 230V 50/60Hz          |
| Source      | 6x 10W LED - 3000K    |
| Lumen       | NA                    |
| Dimming     | NA                    |