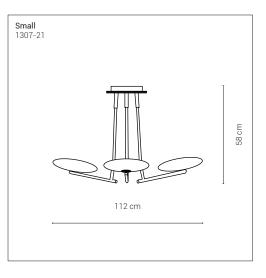

#### **Glass finishes**

🔵 White

Matt graphite

Certification

1307-21

PENTA

Lamps with structure in graphite varnished metal or bronze. Shade in white blown glass.

| Mounting    | Suspension            |
|-------------|-----------------------|
| Environment | Indoor                |
| Materials   | Metal and blown glass |
| Voltage     | 230V 50/60Hz          |
| Source      | 3x 10W LED - 3000K    |
| Lumen       | NA                    |
| Dimming     | NA                    |
|             |                       |