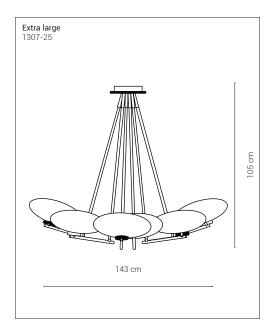

#### Certification

1307-25

PENTA

Lamps with structure in graphite varnished metal or bronze. Shade in white blown glass.

| Mounting    | Suspension            |
|-------------|-----------------------|
| Environment | Indoor                |
| Materials   | Metal and blown glass |
| Voltage     | 230V 50/60Hz          |
| Source      | 6x 10W LED - 3000K    |
| Lumen       | NA                    |
| Dimming     | NA                    |