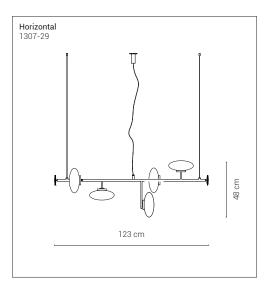

#### **Glass finishes**

🔵 White

**Metal Finishes** 

Matt graphite

1307-29

PENTA

Lamps with structure in graphite varnished metal or bronze. Shade in white blown glass.

| Mounting    | Suspension            |
|-------------|-----------------------|
| Environment | Indoor                |
| Materials   | Metal and blown glass |
| Voltage     | 230V 50/60Hz          |
| Source      | 5x 6W LED - 3000K     |
| Lumen       | NA                    |
| Dimming     | TRIAC                 |

#### **Glass finishes**

White

**Metal Finishes** 