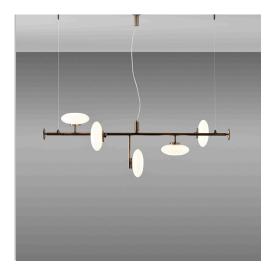

#### **Glass finishes**

🔵 White

**Metal Finishes** 

Matt graphite

1307-29

PENTA

Lamps with structure in graphite varnished metal or bronze. Shade in white blown glass.

| Mounting    | Suspension            |
|-------------|-----------------------|
| Environment | Indoor                |
| Materials   | Metal and blown glass |
| Voltage     | 230V 50/60Hz          |
| Source      | 5x 6W LED - 3000K     |
| Lumen       | NA                    |
| Dimming     | TRIAC                 |

#### **Glass finishes**

White

**Metal Finishes** 