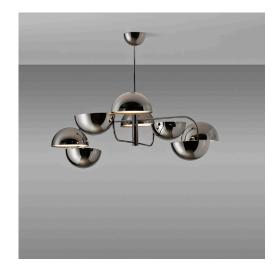

## Elisabeth Carlo Colombo

1711-21

Lamps with structure in glossy black chrome. Table lamp available with base in Carrara white marble or in metal.

**Mounting** Suspension

**Environment** Indoor

**Materials** Metal

# Elisabeth Carlo Colombo

1711-23

Lamps with structure in glossy black chrome. Table lamp available with base in Carrara white marble or in metal.

**Mounting** Suspension

**Environment** Indoor

**Materials** Metal