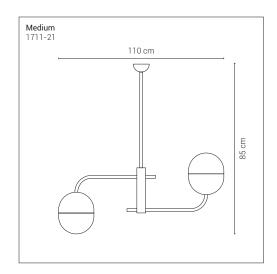

## Elisabeth Carlo Colombo

1711-21

Lamps with structure in glossy black chrome. Table lamp available with base in Carrara white marble or in metal.

**Mounting** Suspension

**Environment** Indoor

**Materials** Metal

Voltaggio 230V 50/60Hz

**Sorgente** 4x 10W LED - 3000K

- On demand LED 2700K

**Lumen** 4x 900lm

**Dimming** TRIAC