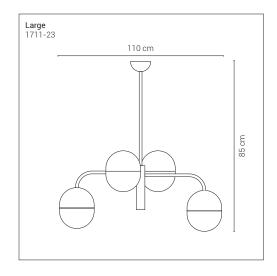

# Elisabeth Carlo Colombo

1711-23

Lamps with structure in glossy black chrome. Table lamp available with base in Carrara white marble or in metal.

**Mounting** Suspension

**Environment** Indoor

**Materials** Metal

**Voltage** 230V 50/60Hz

**Source** 8x 10W LED - 3000K

Double lighting

- On demand LED 2700K

**Lumen** 8x 900lm

**Dimming** TRIAC